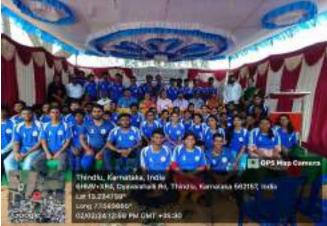

#### 11. 12.03.2022

A weeklong special camp was organised by the NSS unit of the college at Paruviayanapally, Kanakapura Taluk, Ramanagara District from 8<sup>th</sup> of April to 14<sup>th</sup> of April.

#### 08.04.2022, FRIDAY

The National College (Autonomous) Basavangudi, Beangaluru - 560004 had organized the Special NSS Camp in Paruvaiahyanapally, Kanakapura Taluk, Ramanagar District from 08.04.2022 to 14.04.2022 with the main theme being that of "Science and Scientific Temperament for the youth". The group from the college reached the destination of the camp on 8th of April by noon for the inauguration of the camp, the camp was inaugurated by Mr. Hemanth Kumar, Police Sub Inspector, Kanakapura Rural Police Station, Kanakapura, Alumni of The National College, Basavanagudi, Bengaluru. The program was presided by Dr C B Annapuranamma, Principal, The National College and Vote of thanks was given by Prof P L Ramesh, College Council Secretary, The National College; College NSS Programme Officer Prof. K Jagadamba and special guests were Smt. Jayalakshmi, Regional Education Officer, Kanakapura; Smt. Taramani, Head Mistress, Govt. Primary School, Paruvaiahayanapallya; Sri. Munibairappa, Ex - Gram Panchayath President; Sri. Kumar K, Sri, Pruthvi. Dr M Leelavathi, Professor of Kannada, PG Studies, The National College; Prof P. Sundramma, HOD of Mathematics, The National College; Dr Shivanna, Dept. of Kannada. Dr Padma T, Prof G N Nagesh, Dept of English, had graced the occasion. The Government Primary school in the village was arranged as the place to the boy members of the NSS team whereas girls were accommodated in the Anganavadi School for the duration of the camp.