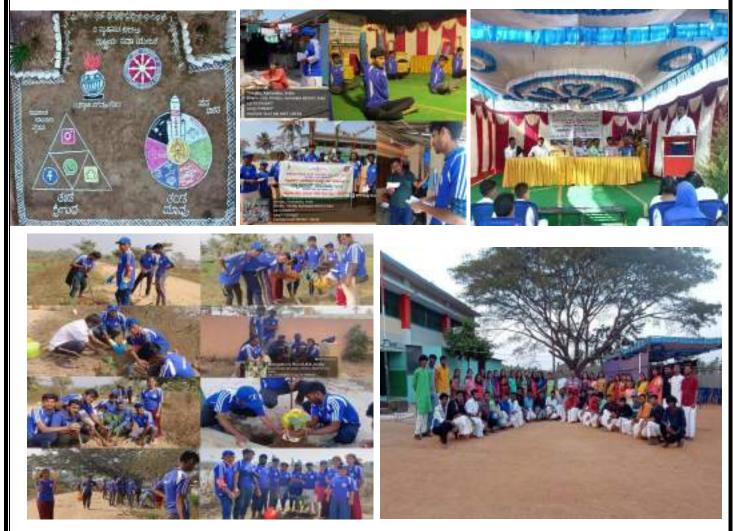

#### 20. 18.06.2022

Jatha was organized by NSS unit to create awareness on environmental issues like 'save water, save soil, protection of natural resources both renewable and non-renewable, protection of wildlife etc., Principal Dr Satish Karanth commenced the programme by wishing good luck to the volunteers. Faculty and volunteers enthusiastically participated in the jatha. It was memorable event for the students and faculty.

### 12.04.2022, TUESDAY

The day started by hoisting flag and this was organised by Kaveri team. The event took place at 5.30AM and after which the volunteers were taken to morning warm up exercise & yoga. After the Yoga for half an hour, the volunteers were provided with tea & breakfast. Godavari team was in charge of kitchen Department. At 9.30AM, the volunteers were instructed to assemble for Sharmadaan, except Godavari team rest all the team were involved in digging holes all along the road side of the village to plant the sapling which was provided by the forest department of the Kanakapura Taluk with the help of Mr. Hemanth Kumar, Police Sub Inspector, Kanakapura Rural Police Station. Later volunteers were instructed to freshen up & advice to prepare for evening program.

There was a lecture program by Shree Kannada Kumar on "Culture of Sandal Wood and Red Sandal Wood Under Law." Sir informed valuable information regarding culturing of Sandal wood and mentioned its economic importance in the world. The people of Karnataka are blessed to grow this valuable plant in the soil. Flag de-hoisting took place at 6.15PM. Cultural programs were performed by The National College, faculty members who entertained the village people by singing rural and environmental related songs. The program was attended by village people & 18 faculty members from different departments of The National College. Shree Kannada Kumar sir also sang few film songs and entertained the audience. Shree Kannada Kumar sir presented two sandal wood plants to college. All the faculty members and volunteers had dinner. After dinner, in charge faculty members and the NSS committee discussed about the next day events and concluded the day.

#### 13.04.2022, WEDNESDAY

The day started by hoisting flag and this was organised by Godavari team. The event took place at 5.30AM and after which the volunteers were taken to morning warm up exercise & yoga. After the Yoga for half an hour, the volunteers were provided with tea & breakfast. Ganga team was in charge of kitchen Department. At 9.30AM, the volunteers were instructed to assemble & informed the volunteers to invite senior citizen of the village and sapling was planted. The faculty members and the NSS volunteers also planted the sapling

There was a lecture program by Dr M Leelavathi, Professor of Kannada, PG Studies, The National College, on "A TALK WITH NSS VOLUNTEERS." The program was very interesting and the volunteers actively participated and expressed their ideas regarding the topics. Dr M Leelavathi madam motivated the volunteers to participate in the event. Before the lecture program, Dr M Leelavthi mam, Dr Annapurnamma, Principal, Prof. Sundaramma, HOD, Dept, of Mathematics also planted the saplings.