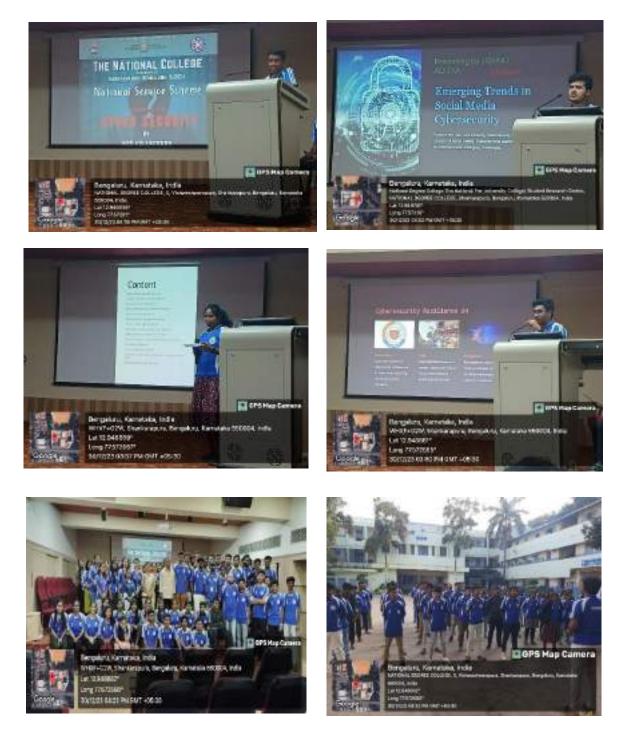

## 01. 11/12/2021

The enrolment of the first - year students to the NSS program began by instructing all the interested students to assemble in the Multimedia auditorium and briefed the students about the motive of NSS by the NSS Officer Prof K Jagadamba and senior students of NSS.

### 02. 15.12.2021

The NSS unit of the College was inaugurated by Dr Govinda Gowda, NSS program officer, Bengaluru City University. Sir addressed the students by sharing his knowledge and experiences. He motivated the students in joining camp and serving nation. Dr C B Annapurnamma remined the responsibilities of NSS volunteers and wished them best of luck. Prof P L Ramesh, College Council Secretary, gave brief information of NSS objectives and its importance. The program was concluded by vote of thanks by Dr Padma.

#### 03. 18.12.2021

NSS leader selection was held on this day. Among girls **Panchami M Shetty** was unanimously elected as girl leader whereas among boys there was a competition between Sudeep Gowda & Navneeth L Gupta. Voting was held and students elected **Sudeep Gowda** as their leader.

#### 04. 08.01.2022

Personality development program – by Prof T Srinivas Murthy, dept. of Kannada, NCB, Bengaluru -04. Briefly explained the rules, regulations, objectives and importance of NSS. Motivated the students take part in National Service Scheme.