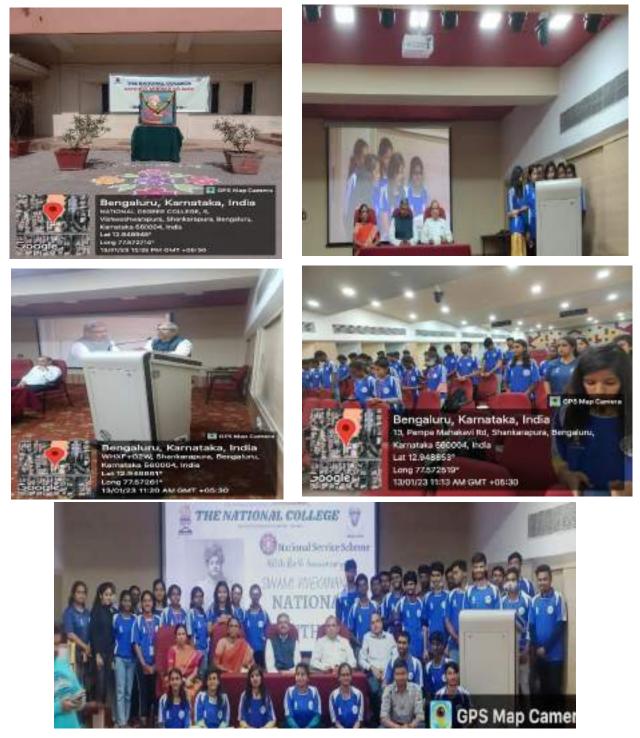

### 02. 15.12.2021

The NSS unit of the College was inaugurated by Dr Govinda Gowda, NSS program officer, Bengaluru City University. Sir addressed the students by sharing his knowledge and experiences. He motivated the students in joining camp and serving nation. Dr C B Annapurnamma remined the responsibilities of NSS volunteers and wished them best of luck. Prof P L Ramesh, College Council Secretary, gave brief information of NSS objectives and its importance. The program was concluded by vote of thanks by Dr Padma.

#### 03. 18.12.2021

NSS leader selection was held on this day. Among girls **Panchami M Shetty** was unanimously elected as girl leader whereas among boys there was a competition between Sudeep Gowda & Navneeth L Gupta. Voting was held and students elected **Sudeep Gowda** as their leader.

#### 04. 08.01.2022

Personality development program – by Prof T Srinivas Murthy, dept. of Kannada, NCB, Bengaluru -04. Briefly explained the rules, regulations, objectives and importance of NSS. Motivated the students take part in National Service Scheme.