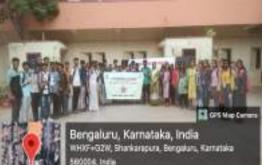

#### 20. 18.06.2022

Jatha was organized by NSS unit to create awareness on environmental issues like 'save water, save soil, protection of natural resources both renewable and non-renewable, protection of wildlife etc., Principal Dr Satish Karanth commenced the programme by wishing good luck to the volunteers. Faculty and volunteers enthusiastically participated in the jatha. It was memorable event for the students and faculty.