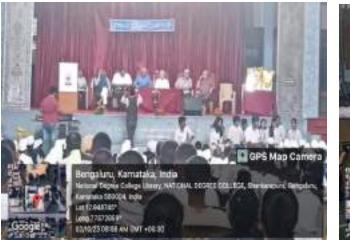

### 02. 15.12.2021

The NSS unit of the College was inaugurated by Dr Govinda Gowda, NSS program officer, Bengaluru City University. Sir addressed the students by sharing his knowledge and experiences. He motivated the students in joining camp and serving nation. Dr C B Annapurnamma remined the responsibilities of NSS volunteers and wished them best of luck. Prof P L Ramesh, College Council Secretary, gave brief information of NSS objectives and its importance. The program was concluded by vote of thanks by Dr Padma.