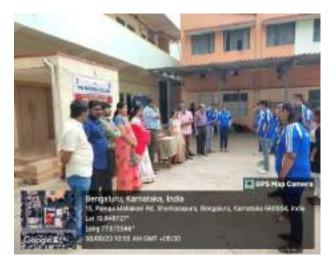

### 02. 15.12.2021

The NSS unit of the College was inaugurated by Dr Govinda Gowda, NSS program officer, Bengaluru City University. Sir addressed the students by sharing his knowledge and experiences. He motivated the students in joining camp and serving nation. Dr C B Annapurnamma remined the responsibilities of NSS volunteers and wished them best of luck. Prof P L Ramesh, College Council Secretary, gave brief information of NSS objectives and its importance. The program was concluded by vote of thanks by Dr Padma.