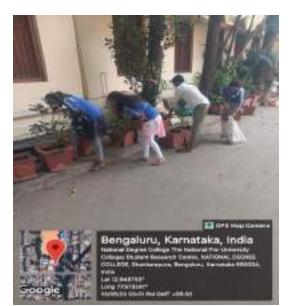

#### 07. 29.01.2022

NSS volunteers took part in the 'Shramadhan' by cleaning the NSS office room, equipment and painting.

#### 08. 05.02.2022

NSS volunteers took part in Shramadhan by rearranging the pots in the quadrangle and cleaning it. Replaced the damaged pots with new pots and collected the manure from cycle stand & put it into pots.