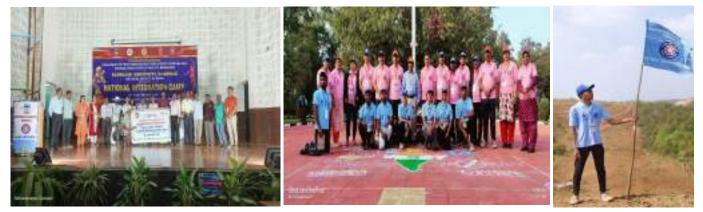

### 22. 26.06.2022

NSS volunteers had participated in "Say No to Drugs' organised by Bangalore City University in Kanteerava Stadium. All colleges in Bengaluru had participated.