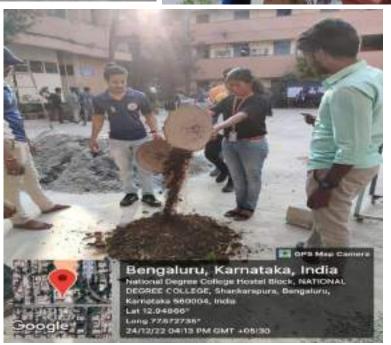

#### 07. 29.01.2022

NSS volunteers took part in the 'Shramadhan' by cleaning the NSS office room, equipment and painting.

#### 08. 05.02.2022

NSS volunteers took part in Shramadhan by rearranging the pots in the quadrangle and cleaning it. Replaced the damaged pots with new pots and collected the manure from cycle stand & put it into pots.