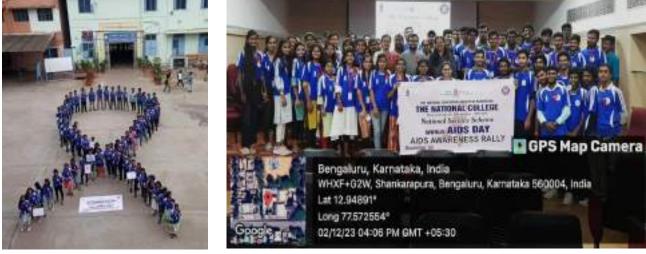

### 22. 26.06.2022

NSS volunteers had participated in "Say No to Drugs' organised by Bangalore City University in Kanteerava Stadium. All colleges in Bengaluru had participated.