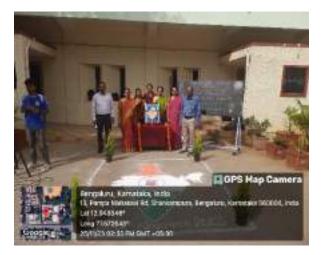

#### 20. 18.06.2022

Jatha was organized by NSS unit to create awareness on environmental issues like 'save water, save soil, protection of natural resources both renewable and non-renewable, protection of wildlife etc., Principal Dr Satish Karanth commenced the programme by wishing good luck to the volunteers. Faculty and volunteers enthusiastically participated in the jatha. It was memorable event for the students and faculty.