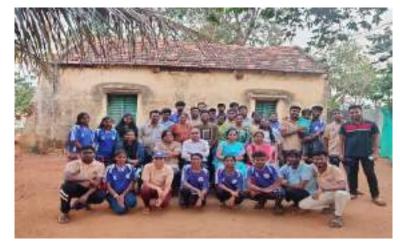

#### 08.04.2022, FRIDAY

The National College (Autonomous) Basavangudi, Beangaluru - 560004 had organized the Special NSS Camp in Paruvaiahyanapally, Kanakapura Taluk, Ramanagar District from 08.04.2022 to 14.04.2022 with the main theme being that of "Science and Scientific Temperament for the youth". The group from the college reached the destination of the camp on 8th of April by noon for the inauguration of the camp, the camp was inaugurated by Mr. Hemanth Kumar, Police Sub Inspector, Kanakapura Rural Police Station, Kanakapura, Alumni of The National College, Basavanagudi, Bengaluru. The program was presided by Dr C B Annapuranamma, Principal, The National College and Vote of thanks was given by Prof P L Ramesh, College Council Secretary, The National College; College NSS Programme Officer Prof. K Jagadamba and special guests were Smt. Jayalakshmi, Regional Education Officer, Kanakapura; Smt. Taramani, Head Mistress, Govt. Primary School, Paruvaiahayanapallya; Sri. Munibairappa, Ex - Gram Panchayath President; Sri. Kumar K, Sri, Pruthvi. Dr M Leelavathi, Professor of Kannada, PG Studies, The National College; Prof P. Sundramma, HOD of Mathematics, The National College; Dr Shivanna, Dept. of Kannada. Dr Padma T, Prof G N Nagesh, Dept of English, had graced the occasion. The Government Primary school in the village was arranged as the place to the boy members of the NSS team whereas girls were accommodated in the Anganavadi School for the duration of the camp.