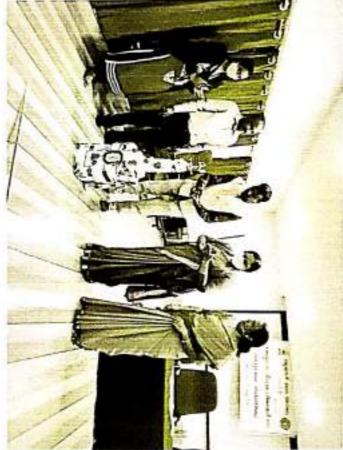

### 02. 15.12.2021

The NSS unit of the College was inaugurated by Dr Govinda Gowda, NSS program officer, Bengaluru City University. Sir addressed the students by sharing his knowledge and experiences. He motivated the students in joining camp and serving nation. Dr C B Annapurnamma remined the responsibilities of NSS volunteers and wished them best of luck. Prof P L Ramesh, College Council Secretary, gave brief information of NSS objectives and its importance. The program was concluded by vote of thanks by Dr Padma.