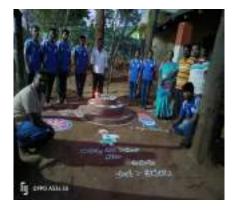

### 02. 15.12.2021

The NSS unit of the College was inaugurated by Dr Govinda Gowda, NSS program officer, Bengaluru City University. Sir addressed the students by sharing his knowledge and experiences. He motivated the students in joining camp and serving nation. Dr C B Annapurnamma remined the responsibilities of NSS volunteers and wished them best of luck. Prof P L Ramesh, College Council Secretary, gave brief information of NSS objectives and its importance. The program was concluded by vote of thanks by Dr Padma.

#### 03. 18.12.2021

NSS leader selection was held on this day. Among girls **Panchami M Shetty** was unanimously elected as girl leader whereas among boys there was a competition between Sudeep Gowda & Navneeth L Gupta. Voting was held and students elected **Sudeep Gowda** as their leader.