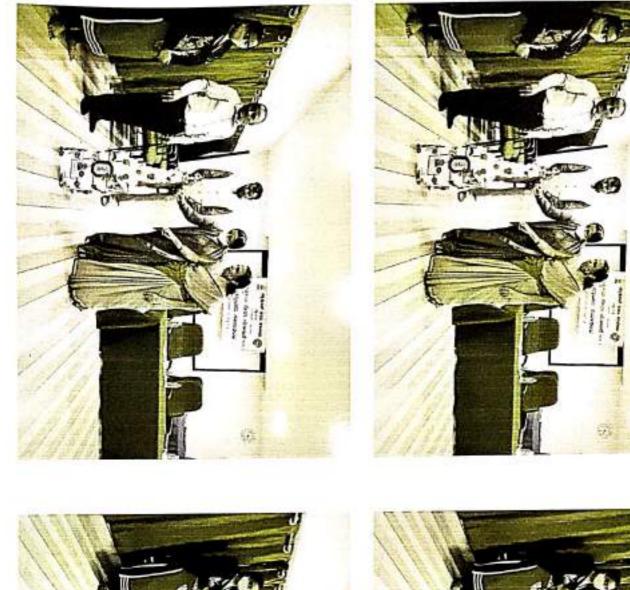

### 02. 15.12.2021

The NSS unit of the College was inaugurated by Dr Govinda Gowda, NSS program officer, Bengaluru City University. Sir addressed the students by sharing his knowledge and experiences. He motivated the students in joining camp and serving nation. Dr C B Annapurnamma remined the responsibilities of NSS volunteers and wished them best of luck. Prof P L Ramesh, College Council Secretary, gave brief information of NSS objectives and its importance. The program was concluded by vote of thanks by Dr Padma.