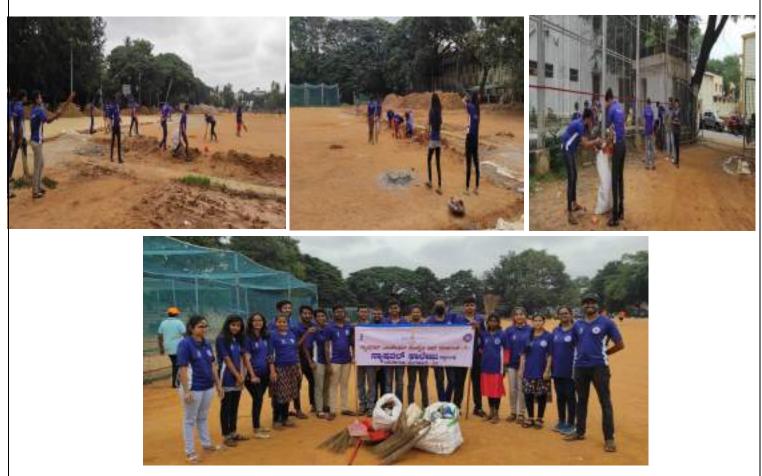

#### 06. 26.01.2022

Republic Day was celebrated at the college and NSS volunteer actively participated in the program. Later NSS volunteers cleaned the quadrangle.

#### 07. 29.01.2022

NSS volunteers took part in the 'Shramadhan' by cleaning the NSS office room, equipment and painting.

#### 08. 05.02.2022

NSS volunteers took part in Shramadhan by rearranging the pots in the quadrangle and cleaning it. Replaced the damaged pots with new pots and collected the manure from cycle stand & put it into pots.

#### 10. 05.03.2022

NSS volunteers took part in Shramadhan by rearranging the pots in the quadrangle and cleaning it. Replaced the damaged pots with new pots and added the manure to all the pots.

#### 12. 23.04.2022

NSS volunteers took part in Shramadhan by cleaning all the departments, classrooms and passage.

#### 13. 30.04,2022

NSS volunteers took part in Shramadhan by cleaning the college premises and serving the food to all the volunteers and staff.