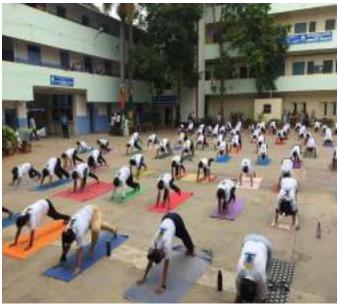

#### 21. 21.06.2022

NSS Volunteers, students and faculty participated in the 'Yoga Day'