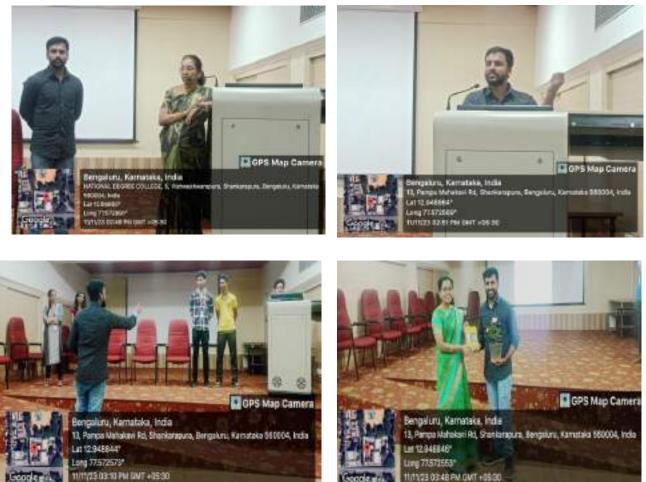

### 02. 15.12.2021

The NSS unit of the College was inaugurated by Dr Govinda Gowda, NSS program officer, Bengaluru City University. Sir addressed the students by sharing his knowledge and experiences. He motivated the students in joining camp and serving nation. Dr C B Annapurnamma remined the responsibilities of NSS volunteers and wished them best of luck. Prof P L Ramesh, College Council Secretary, gave brief information of NSS objectives and its importance. The program was concluded by vote of thanks by Dr Padma.

#### 03. 18.12.2021

NSS leader selection was held on this day. Among girls **Panchami M Shetty** was unanimously elected as girl leader whereas among boys there was a competition between Sudeep Gowda & Navneeth L Gupta. Voting was held and students elected **Sudeep Gowda** as their leader.

#### 04. 08.01.2022

Personality development program – by Prof T Srinivas Murthy, dept. of Kannada, NCB, Bengaluru -04. Briefly explained the rules, regulations, objectives and importance of NSS. Motivated the students take part in National Service Scheme.