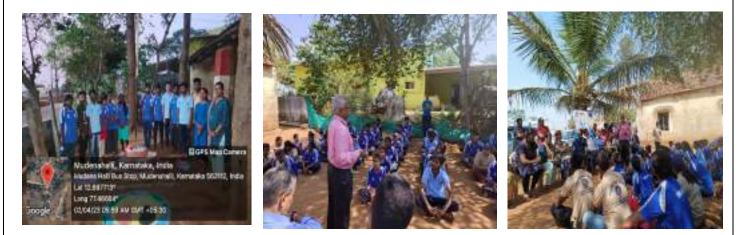

## 01. 11/12/2021

The enrolment of the first - year students to the NSS program began by instructing all the interested students to assemble in the Multimedia auditorium and briefed the students about the motive of NSS by the NSS Officer Prof K Jagadamba and senior students of NSS.