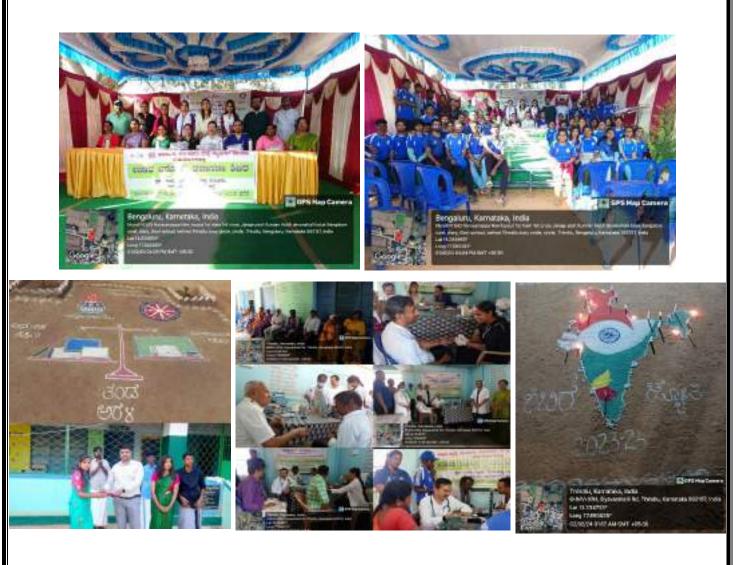

### 02. 15.12.2021

The NSS unit of the College was inaugurated by Dr Govinda Gowda, NSS program officer, Bengaluru City University. Sir addressed the students by sharing his knowledge and experiences. He motivated the students in joining camp and serving nation. Dr C B Annapurnamma remined the responsibilities of NSS volunteers and wished them best of luck. Prof P L Ramesh, College Council Secretary, gave brief information of NSS objectives and its importance. The program was concluded by vote of thanks by Dr Padma.

#### 25. 13.07.2022

Blood Camp and Eye Testing Camp was organized by NSS Unit along with Red Cross Society and Neethradhama Eye Hospital. Dr A H Rama Rao presided the programme, Prof Nagaraj Reddy was the chief guest. Dr Satish Karanth welcomed the gathering. 123 students donated blood and 200 people checked their eyes and all the faculty and staff of NCB utilized the opportunity.

#### 08.04.2022, FRIDAY

The National College (Autonomous) Basavangudi, Beangaluru - 560004 had organized the Special NSS Camp in Paruvaiahyanapally, Kanakapura Taluk, Ramanagar District from 08.04.2022 to 14.04.2022 with the main theme being that of "Science and Scientific Temperament for the youth". The group from the college reached the destination of the camp on 8th of April by noon for the inauguration of the camp, the camp was inaugurated by Mr. Hemanth Kumar, Police Sub Inspector, Kanakapura Rural Police Station, Kanakapura, Alumni of The National College, Basavanagudi, Bengaluru. The program was presided by Dr C B Annapuranamma, Principal, The National College and Vote of thanks was given by Prof P L Ramesh, College Council Secretary, The National College; College NSS Programme Officer Prof. K Jagadamba and special guests were Smt. Jayalakshmi, Regional Education Officer, Kanakapura; Smt. Taramani, Head Mistress, Govt. Primary School, Paruvaiahayanapallya; Sri. Munibairappa, Ex - Gram Panchayath President; Sri. Kumar K, Sri, Pruthvi. Dr M Leelavathi, Professor of Kannada, PG Studies, The National College; Prof P. Sundramma, HOD of Mathematics, The National College; Dr Shivanna, Dept. of Kannada. Dr Padma T, Prof G N Nagesh, Dept of English, had graced the occasion. The Government Primary school in the village was arranged as the place to the boy members of the NSS team whereas girls were accommodated in the Anganavadi School for the duration of the camp.

#### 14.04.2022, THURSDAY

It is the last day of the camp, on this day Valedictory function was started at 11.30AM. Along with Valedictory we also celebrated Dr Ambedkar Jayanthi by Garlanding Ambedkar Photo. The valedictory speech was delivered by Prof. S Nagaraj Reddy, Honourable Secretary of NES, Bengaluru. The chief guest for the function was Dr. C B Annapurnamma, Principal, The National College, Basavanagudi, Bengaluru. Prof K Jagadamba and special guests; Prof P L Ramesh, College Council Secretary, Shree K Kumar, Shree Pruthvi, Shree Muniraju, contractor and village members of Paruviahanapally had graced the occasion. Vote of thanks was given by Prof. K Jagadamba, NSS Programme Officer, The National College, Basavanagudi, Bengaluru.