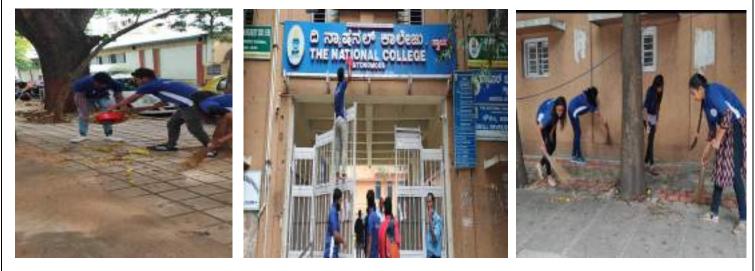

#### 17. 28.05.2021

NSS volunteers took part in the program organised by BBMP official regarding awareness of TB & its prevention. They also did Shranadhan by cleaning BCA block and Parking area of the college.