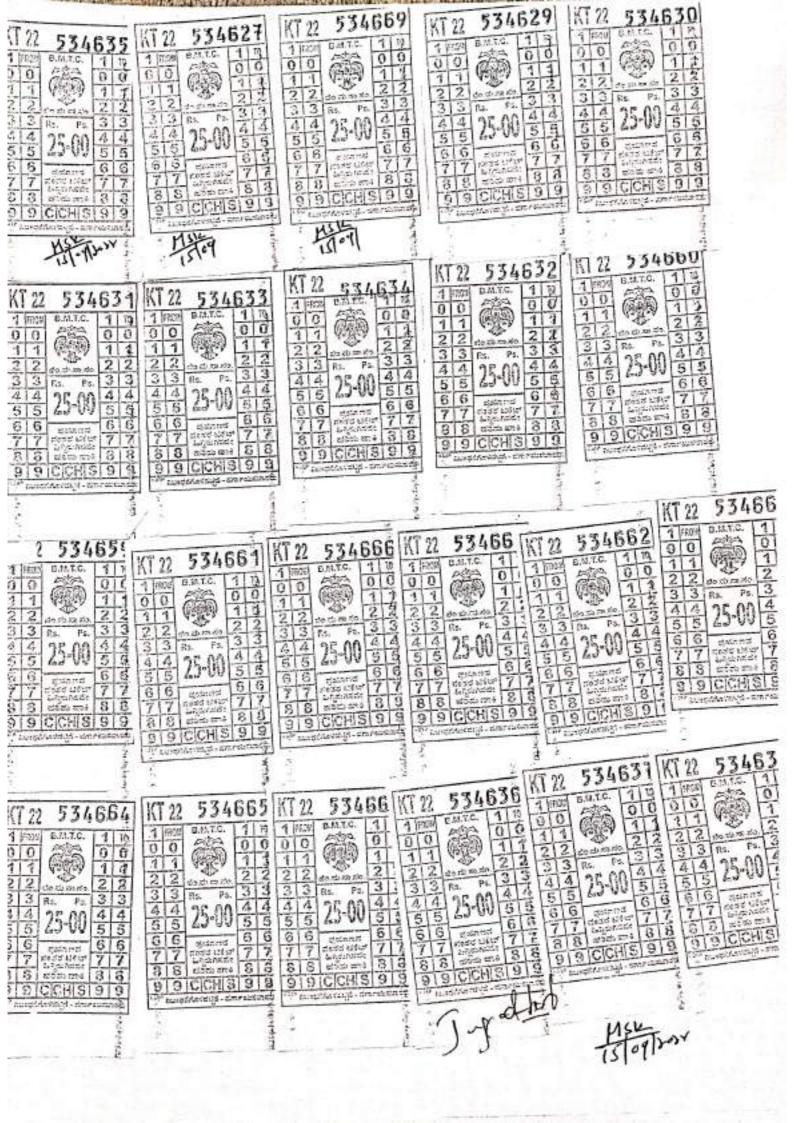

The break-up of the amount is as follows.

| SI No | Date of<br>Payment | Details of Expenditure                                                          | Amount in<br>Rupees |
|-------|--------------------|---------------------------------------------------------------------------------|---------------------|
| 1     | 26.03.2022         | Conveyance Charges to village                                                   | 1450.00             |
| 2.    | 31.03.2022         | Conveyance Charges                                                              | 1400.00             |
| 3.    | 05.04.2022         | Gas Stove repair charges                                                        | 1180.00             |
| 4.    | °07.04.2022        | Provision                                                                       | 17269.00            |
| 5.    | 07.04.2022         | 2 Gas Cylinder                                                                  | 1905.00             |
| 6.    | 07.04.2022         | Provision & Gas Transportation<br>Charges                                       | 1100.00             |
| 7.    | 08.04.2022         | Conveyance charges from 8 <sup>th</sup> April<br>to 14 <sup>th</sup> April 2022 | 15404.00            |
| 8.    | 08.04.2022         | Medicines                                                                       | 640.00              |
| 9.    | 08.04.2022         | Vegetable charges from 8 <sup>th</sup> April to<br>14 <sup>th</sup> April 2022  | 2400.00             |
| 10.   | 14.04.2022         | Groceries charges from 8 <sup>th</sup> April to<br>14 <sup>th</sup> April 2022  | 3130.00             |
| 10.   | 14.04.2022         | Amount Paid to Cook                                                             | 6500.00             |
| 11.   | 14.04.2022         | Amount Paid to Shree<br>Annpurneshwari Tent House                               | 3500.00             |
| 12.   | 19.04.2022         | Banner                                                                          | 1416.00             |
|       |                    | Total Amount:<br>(Fifty Seven thousand two hundred<br>and ninety four only)     | 57,294.00           |