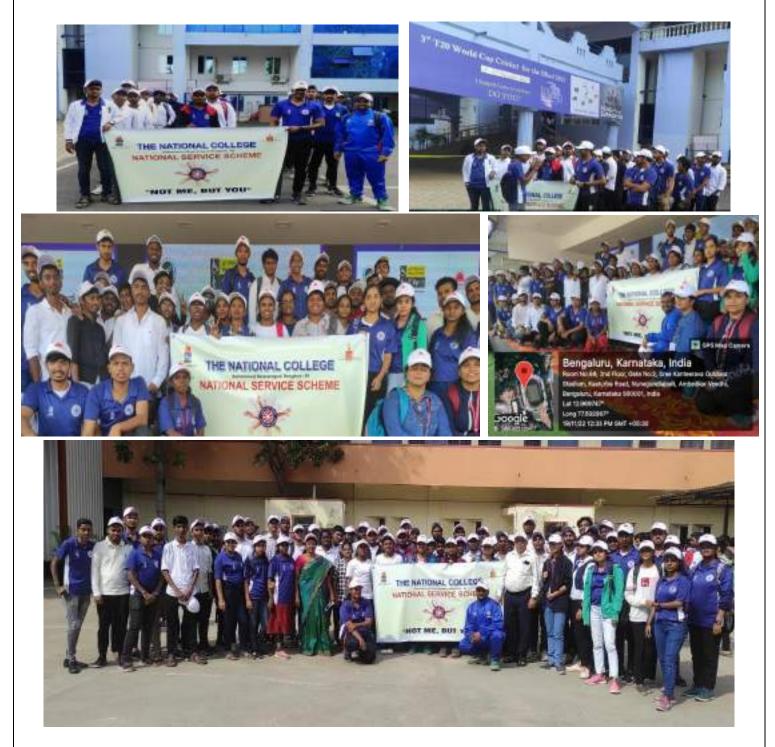

## 01. 11/12/2021

The enrolment of the first - year students to the NSS program began by instructing all the interested students to assemble in the Multimedia auditorium and briefed the students about the motive of NSS by the NSS Officer Prof K Jagadamba and senior students of NSS.

### 02. 15.12.2021

The NSS unit of the College was inaugurated by Dr Govinda Gowda, NSS program officer, Bengaluru City University. Sir addressed the students by sharing his knowledge and experiences. He motivated the students in joining camp and serving nation. Dr C B Annapurnamma remined the responsibilities of NSS volunteers and wished them best of luck. Prof P L Ramesh, College Council Secretary, gave brief information of NSS objectives and its importance. The program was concluded by vote of thanks by Dr Padma.

#### 03. 18.12.2021

NSS leader selection was held on this day. Among girls **Panchami M Shetty** was unanimously elected as girl leader whereas among boys there was a competition between Sudeep Gowda & Navneeth L Gupta. Voting was held and students elected **Sudeep Gowda** as their leader.