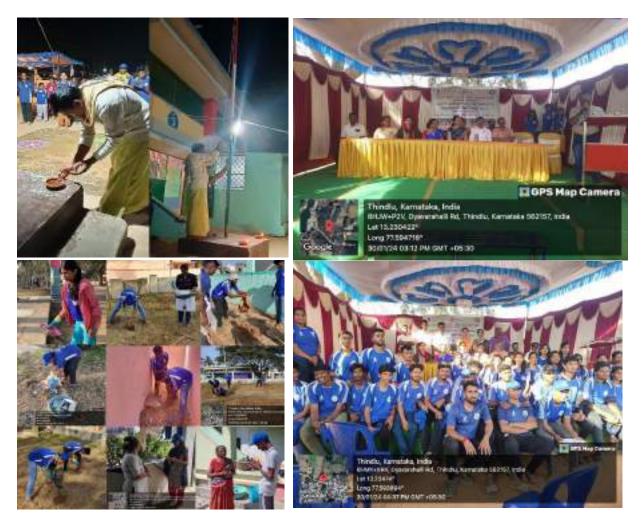

## 09.04.2022, SATURDAY

The day started by hoisting flag and this was organised by the team Ganga. This event took place at 5.30AM and after which the volunteers were taken to morning warm up exercise & yoga. After the Yoga for half an hour the volunteers were provided with tea break. Later they were instructed to assemble for Shramadaan in which the teams were made to clean the village and educate them about cleanliness and their role in protecting environment, hygienic. This event was ended by 9.30AM. The Volunteers were provided with breakfast, after breakfast they were instructed to freshen up and Yamuna team was in charge of kitchen department for the day.

### 12.04.2022, TUESDAY

The day started by hoisting flag and this was organised by Kaveri team. The event took place at 5.30AM and after which the volunteers were taken to morning warm up exercise & yoga. After the Yoga for half an hour, the volunteers were provided with tea & breakfast. Godavari team was in charge of kitchen Department. At 9.30AM, the volunteers were instructed to assemble for Sharmadaan, except Godavari team rest all the team were involved in digging holes all along the road side of the village to plant the sapling which was provided by the forest department of the Kanakapura Taluk with the help of Mr. Hemanth Kumar, Police Sub Inspector, Kanakapura Rural Police Station. Later volunteers were instructed to freshen up & advice to prepare for evening program.

#### 13.04.2022, WEDNESDAY

The day started by hoisting flag and this was organised by Godavari team. The event took place at 5.30AM and after which the volunteers were taken to morning warm up exercise & yoga. After the Yoga for half an hour, the volunteers were provided with tea & breakfast. Ganga team was in charge of kitchen Department. At 9.30AM, the volunteers were instructed to assemble & informed the volunteers to invite senior citizen of the village and sapling was planted. The faculty members and the NSS volunteers also planted the sapling