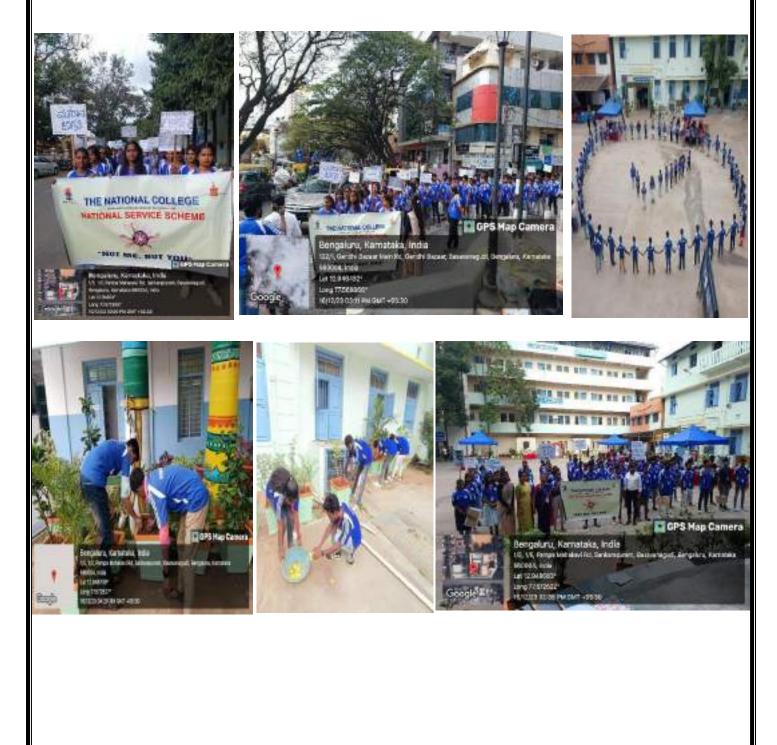

### 19. 11.06.2022

NSS volunteers actively & enthusiastically participated in the preparation of placards & slogans for the Jatha program.

#### 20. 18.06.2022

Jatha was organized by NSS unit to create awareness on environmental issues like 'save water, save soil, protection of natural resources both renewable and non-renewable, protection of wildlife etc., Principal Dr Satish Karanth commenced the programme by wishing good luck to the volunteers. Faculty and volunteers enthusiastically participated in the jatha. It was memorable event for the students and faculty.