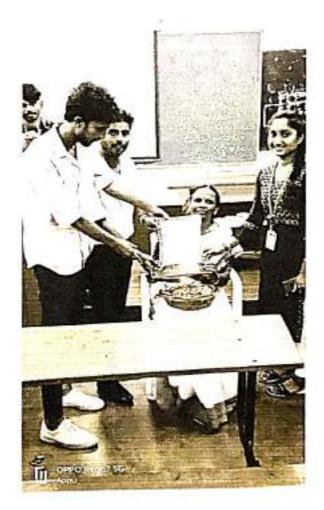

### 16. 17.05.2022

"Health Camp" regarding Cancer Detection and Awareness program from Kidwai Memorial Institute of Oncology, Bengaluru; Dr C Ramesh, HOD of Epidemiology, Dr Vijay C R, Associate Prof, Dr Avinash T, Senior Medical Officer & Dr Asha Latha, Assistant Prof. All the Doctors gave information about cancer & its preventive measures. They interacted with NSS volunteers and faculty by clearing their doubts.