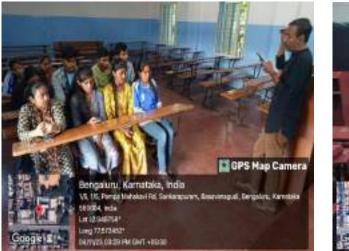

#### 04. 08.01.2022

Personality development program – by Prof T Srinivas Murthy, dept. of Kannada, NCB, Bengaluru -04. Briefly explained the rules, regulations, objectives and importance of NSS. Motivated the students take part in National Service Scheme.

#### 09. 19.02.202

'Personality Development Program' By Dr C B Annapurnamma, Principal NCB, Bengaluru. Addressed the students regarding their responsibility, Aims as volunteers. Madam shared her experience as a programme officer.

#### 14. 07.05.2022

"Personality Development Programme" by Dr Krishne Gowda, Retired Sociology Professor, NCB, Bengaluru. Sir shared his valuable experiences as a programme Officer during his tenure & guided the volunteers to take part actively in social service.

#### 15. 14.05.2022

'Personality Development Program' by Prof K Jagadamba, Department of Botany, NCB, Bengaluru. She gave a talk on Terrace gardening, Kitchen gardening and Micro green cultivation.

#### 18. 04.06.2022

'Personality Development Program' by Dr Shivashankar, Department of Kannada, Vijaya College, Basavanagudi, Bengaluru. Sir shared his experience as a Programme Officer during his tenure & encouraged the students to take part in all the program enthusiastically.