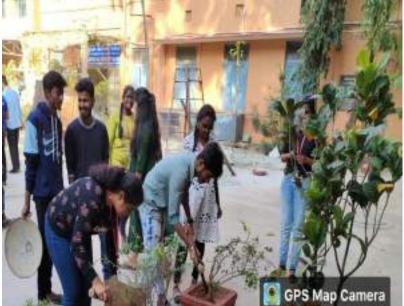

#### 08. 05.02.2022

NSS volunteers took part in Shramadhan by rearranging the pots in the quadrangle and cleaning it. Replaced the damaged pots with new pots and collected the manure from cycle stand & put it into pots.

#### 10. 05.03.2022

NSS volunteers took part in Shramadhan by rearranging the pots in the quadrangle and cleaning it. Replaced the damaged pots with new pots and added the manure to all the pots.