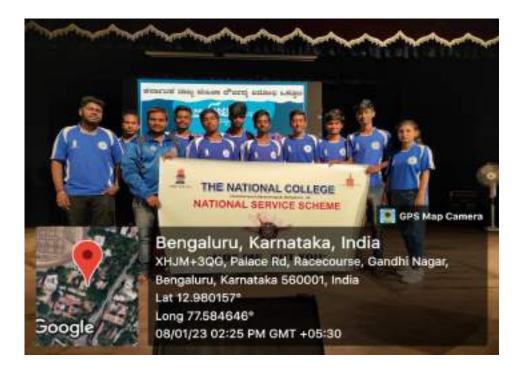

### 22. 26.06.2022

NSS volunteers had participated in "Say No to Drugs' organised by Bangalore City University in Kanteerava Stadium. All colleges in Bengaluru had participated.