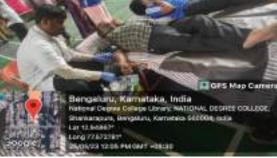

#### 25. 13.07.2022

Blood Camp and Eye Testing Camp was organized by NSS Unit along with Red Cross Society and Neethradhama Eye Hospital. Dr A H Rama Rao presided the programme, Prof Nagaraj Reddy was the chief guest. Dr Satish Karanth welcomed the gathering. 123 students donated blood and 200 people checked their eyes and all the faculty and staff of NCB utilized the opportunity.