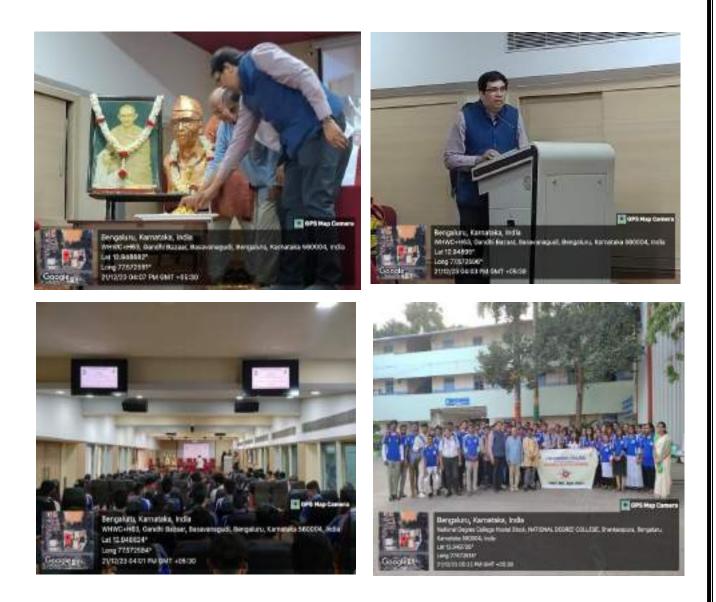

#### 14.04.2022, THURSDAY

It is the last day of the camp, on this day Valedictory function was started at 11.30AM. Along with Valedictory we also celebrated Dr Ambedkar Jayanthi by Garlanding Ambedkar Photo. The valedictory speech was delivered by Prof. S Nagaraj Reddy, Honourable Secretary of NES, Bengaluru. The chief guest for the function was Dr. C B Annapurnamma, Principal, The National College, Basavanagudi, Bengaluru. Prof K Jagadamba and special guests; Prof P L Ramesh, College Council Secretary, Shree K Kumar, Shree Pruthvi, Shree Muniraju, contractor and village members of Paruviahanapally had graced the occasion. Vote of thanks was given by Prof. K Jagadamba, NSS Programme Officer, The National College, Basavanagudi, Bengaluru.

On account of Dr Ambedkar Jayanthi, all the children of Village and members gathered for the valedictory programme were distributed with sweets. The last day camp was mainly devoted for cleaning the place of stay and packing the luggage. The members of the village thanked the team for offering their service to the village and recalled the wonderful bonding that the team had made in the seven days of camp. After the lunch, the volunteers were instructed to set their luggage to bet back to their homes. The vehicle arrived at 3.30PM & left the village around 4.30PM. We all reached the college at 6.30PM in the evening after which they all left for their homes & reached home safely.