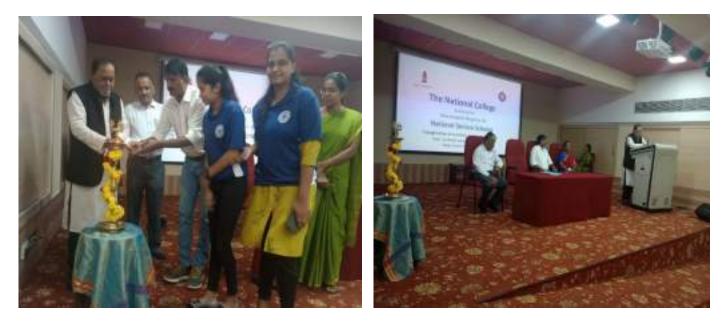

### 02. 15.12.2021

The NSS unit of the College was inaugurated by Dr Govinda Gowda, NSS program officer, Bengaluru City University. Sir addressed the students by sharing his knowledge and experiences. He motivated the students in joining camp and serving nation. Dr C B Annapurnamma remined the responsibilities of NSS volunteers and wished them best of luck. Prof P L Ramesh, College Council Secretary, gave brief information of NSS objectives and its importance. The program was concluded by vote of thanks by Dr Padma.