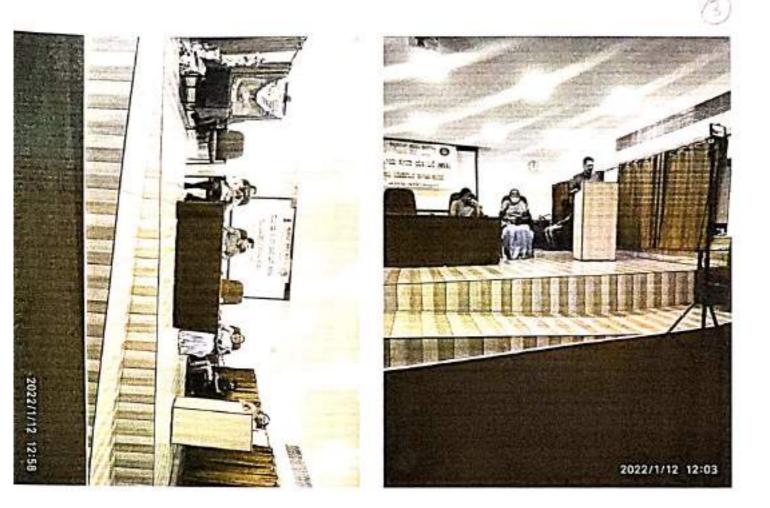

### 02. 15.12.2021

The NSS unit of the College was inaugurated by Dr Govinda Gowda, NSS program officer, Bengaluru City University. Sir addressed the students by sharing his knowledge and experiences. He motivated the students in joining camp and serving nation. Dr C B Annapurnamma remined the responsibilities of NSS volunteers and wished them best of luck. Prof P L Ramesh, College Council Secretary, gave brief information of NSS objectives and its importance. The program was concluded by vote of thanks by Dr Padma.