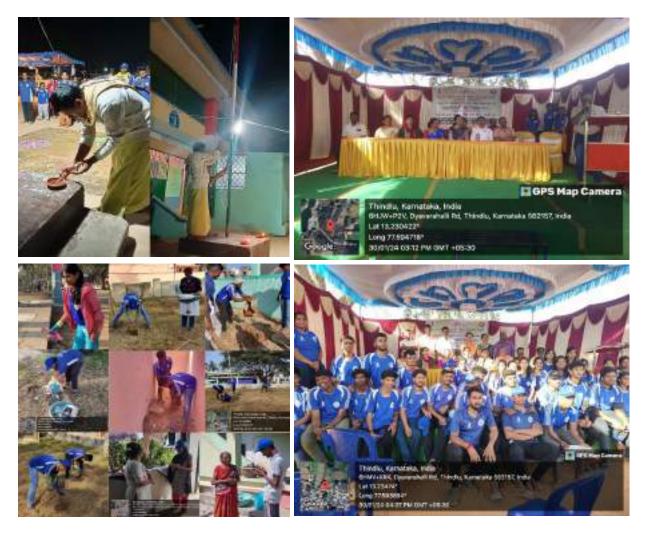

### 02. 15.12.2021

The NSS unit of the College was inaugurated by Dr Govinda Gowda, NSS program officer, Bengaluru City University. Sir addressed the students by sharing his knowledge and experiences. He motivated the students in joining camp and serving nation. Dr C B Annapurnamma remined the responsibilities of NSS volunteers and wished them best of luck. Prof P L Ramesh, College Council Secretary, gave brief information of NSS objectives and its importance. The program was concluded by vote of thanks by Dr Padma.

### 27. 30.07.2022

All the volunteers participated and shared their experience and it was a memorable period of their life time as volunteers. Principal & faculty members attended and Volunteers honoured the NSS program officer.

#### 14.04.2022, THURSDAY

It is the last day of the camp, on this day Valedictory function was started at 11.30AM. Along with Valedictory we also celebrated Dr Ambedkar Jayanthi by Garlanding Ambedkar Photo. The valedictory speech was delivered by Prof. S Nagaraj Reddy, Honourable Secretary of NES, Bengaluru. The chief guest for the function was Dr. C B Annapurnamma, Principal, The National College, Basavanagudi, Bengaluru. Prof K Jagadamba and special guests; Prof P L Ramesh, College Council Secretary, Shree K Kumar, Shree Pruthvi, Shree Muniraju, contractor and village members of Paruviahanapally had graced the occasion. Vote of thanks was given by Prof. K Jagadamba, NSS Programme Officer, The National College, Basavanagudi, Bengaluru.

On account of Dr Ambedkar Jayanthi, all the children of Village and members gathered for the valedictory programme were distributed with sweets. The last day camp was mainly devoted for cleaning the place of stay and packing the luggage. The members of the village thanked the team for offering their service to the village and recalled the wonderful bonding that the team had made in the seven days of camp. After the lunch, the volunteers were instructed to set their luggage to bet back to their homes. The vehicle arrived at 3.30PM & left the village around 4.30PM. We all reached the college at 6.30PM in the evening after which they all left for their homes & reached home safely.