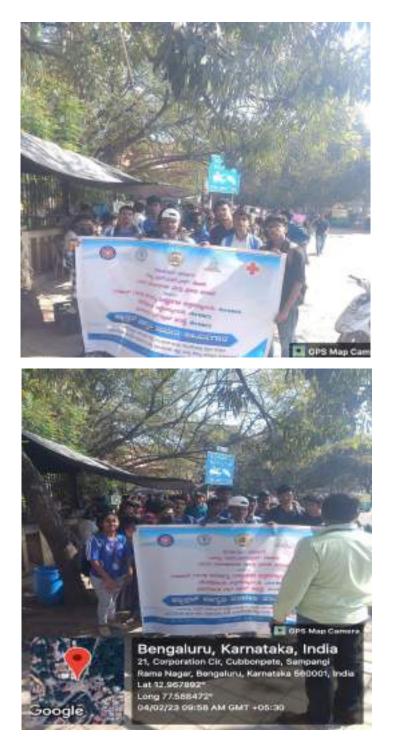

#### 17. 28.05.2021

NSS volunteers took part in the program organised by BBMP official regarding awareness of TB & its prevention. They also did Shranadhan by cleaning BCA block and Parking area of the college.