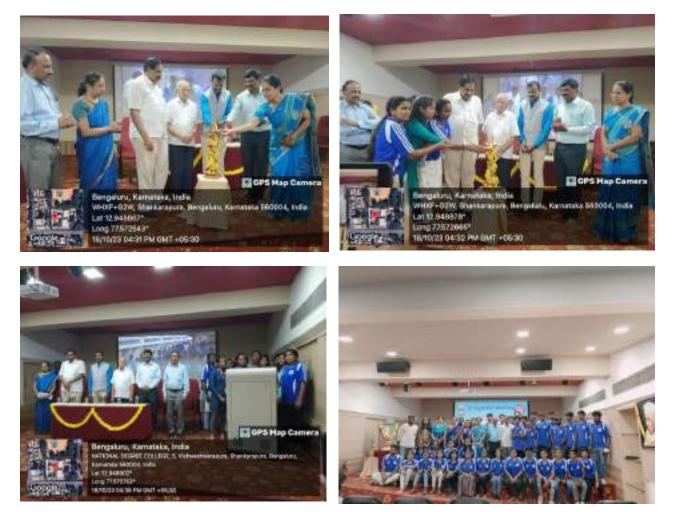

### 02. 15.12.2021

The NSS unit of the College was inaugurated by Dr Govinda Gowda, NSS program officer, Bengaluru City University. Sir addressed the students by sharing his knowledge and experiences. He motivated the students in joining camp and serving nation. Dr C B Annapurnamma remined the responsibilities of NSS volunteers and wished them best of luck. Prof P L Ramesh, College Council Secretary, gave brief information of NSS objectives and its importance. The program was concluded by vote of thanks by Dr Padma.

#### 03. 18.12.2021

NSS leader selection was held on this day. Among girls **Panchami M Shetty** was unanimously elected as girl leader whereas among boys there was a competition between Sudeep Gowda & Navneeth L Gupta. Voting was held and students elected **Sudeep Gowda** as their leader.