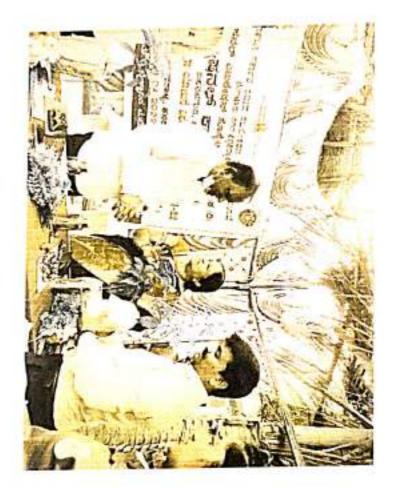

### 16. 17.05.2022

"Health Camp" regarding Cancer Detection and Awareness program from Kidwai Memorial Institute of Oncology, Bengaluru; Dr C Ramesh, HOD of Epidemiology, Dr Vijay C R, Associate Prof, Dr Avinash T, Senior Medical Officer & Dr Asha Latha, Assistant Prof. All the Doctors gave information about cancer & its preventive measures. They interacted with NSS volunteers and faculty by clearing their doubts.