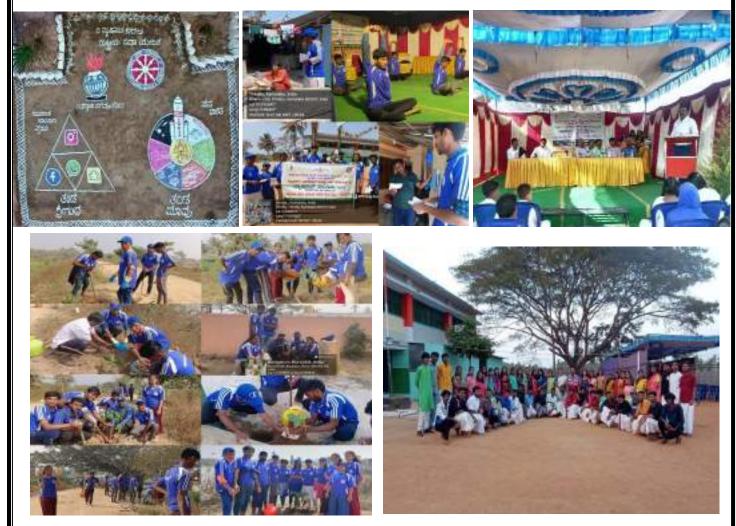

## NSS Regular Activities Report 2021 -22

#### 06. 26.01.2022

Republic Day was celebrated at the college and NSS volunteer actively participated in the program. Later NSS volunteers cleaned the quadrangle.

#### 07. 29.01.2022

NSS volunteers took part in the 'Shramadhan' by cleaning the NSS office room, equipment and painting.

#### 08. 05.02.2022

NSS volunteers took part in Shramadhan by rearranging the pots in the quadrangle and cleaning it. Replaced the damaged pots with new pots and collected the manure from cycle stand & put it into pots.

#### 10. 05.03.2022

NSS volunteers took part in Shramadhan by rearranging the pots in the quadrangle and cleaning it. Replaced the damaged pots with new pots and added the manure to all the pots.

#### 12. 23.04.2022

NSS volunteers took part in Shramadhan by cleaning all the departments, classrooms and passage.

#### 13. 30.04,2022

NSS volunteers took part in Shramadhan by cleaning the college premises and serving the food to all the volunteers and staff.

### 16. 17.05.2022

"Health Camp" regarding Cancer Detection and Awareness program from Kidwai Memorial Institute of Oncology, Bengaluru; Dr C Ramesh, HOD of Epidemiology, Dr Vijay C R, Associate Prof, Dr Avinash T, Senior Medical Officer & Dr Asha Latha, Assistant Prof. All the Doctors gave information about cancer & its preventive measures. They interacted with NSS volunteers and faculty by clearing their doubts.

#### 17. 28.05.2021

NSS volunteers took part in the program organised by BBMP official regarding awareness of TB & its prevention. They also did Shranadhan by cleaning BCA block and Parking area of the college.

### 19. 11.06.2022

NSS volunteers actively & enthusiastically participated in the preparation of placards & slogans for the Jatha program.

#### 20. 18.06.2022

Jatha was organized by NSS unit to create awareness on environmental issues like 'save water, save soil, protection of natural resources both renewable and non-renewable, protection of wildlife etc., Principal Dr Satish Karanth commenced the programme by wishing good luck to the volunteers. Faculty and volunteers enthusiastically participated in the jatha. It was memorable event for the students and faculty.

#### 21. 21.06.2022

NSS Volunteers, students and faculty participated in the 'Yoga Day'

### 22. 26.06.2022

NSS volunteers had participated in "Say No to Drugs' organised by Bangalore City University in Kanteerava Stadium. All colleges in Bengaluru had participated.