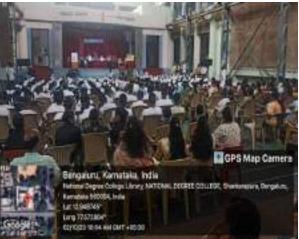

### 02. 15.12.2021

The NSS unit of the College was inaugurated by Dr Govinda Gowda, NSS program officer, Bengaluru City University. Sir addressed the students by sharing his knowledge and experiences. He motivated the students in joining camp and serving nation. Dr C B Annapurnamma remined the responsibilities of NSS volunteers and wished them best of luck. Prof P L Ramesh, College Council Secretary, gave brief information of NSS objectives and its importance. The program was concluded by vote of thanks by Dr Padma.