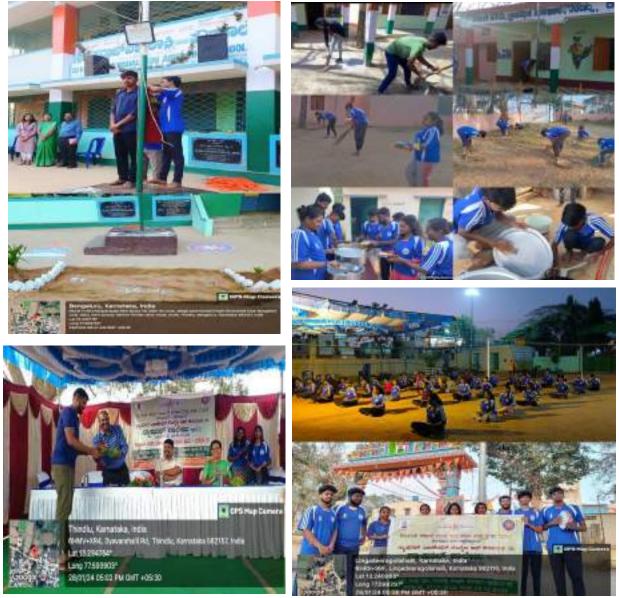

#### 06. 26.01.2022

Republic Day was celebrated at the college and NSS volunteer actively participated in the program. Later NSS volunteers cleaned the quadrangle.

#### 07. 29.01.2022

NSS volunteers took part in the 'Shramadhan' by cleaning the NSS office room, equipment and painting.

#### 08. 05.02.2022

NSS volunteers took part in Shramadhan by rearranging the pots in the quadrangle and cleaning it. Replaced the damaged pots with new pots and collected the manure from cycle stand & put it into pots.

#### 10. 05.03.2022

NSS volunteers took part in Shramadhan by rearranging the pots in the quadrangle and cleaning it. Replaced the damaged pots with new pots and added the manure to all the pots.

#### 12. 23.04.2022

NSS volunteers took part in Shramadhan by cleaning all the departments, classrooms and passage.

#### 13. 30.04,2022

NSS volunteers took part in Shramadhan by cleaning the college premises and serving the food to all the volunteers and staff.

#### 17. 28.05.2021

NSS volunteers took part in the program organised by BBMP official regarding awareness of TB & its prevention. They also did Shranadhan by cleaning BCA block and Parking area of the college.

#### 20. 18.06.2022

Jatha was organized by NSS unit to create awareness on environmental issues like 'save water, save soil, protection of natural resources both renewable and non-renewable, protection of wildlife etc., Principal Dr Satish Karanth commenced the programme by wishing good luck to the volunteers. Faculty and volunteers enthusiastically participated in the jatha. It was memorable event for the students and faculty.

### 22. 26.06.2022

NSS volunteers had participated in "Say No to Drugs' organised by Bangalore City University in Kanteerava Stadium. All colleges in Bengaluru had participated.