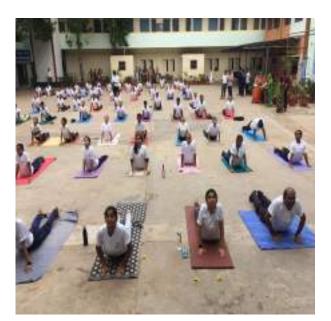

#### 21. 21.06.2022

NSS Volunteers, students and faculty participated in the 'Yoga Day'