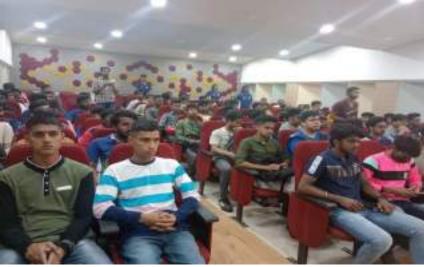

## 01. 11/12/2021

The enrolment of the first - year students to the NSS program began by instructing all the interested students to assemble in the Multimedia auditorium and briefed the students about the motive of NSS by the NSS Officer Prof K Jagadamba and senior students of NSS.

### 02. 15.12.2021

The NSS unit of the College was inaugurated by Dr Govinda Gowda, NSS program officer, Bengaluru City University. Sir addressed the students by sharing his knowledge and experiences. He motivated the students in joining camp and serving nation. Dr C B Annapurnamma remined the responsibilities of NSS volunteers and wished them best of luck. Prof P L Ramesh, College Council Secretary, gave brief information of NSS objectives and its importance. The program was concluded by vote of thanks by Dr Padma.