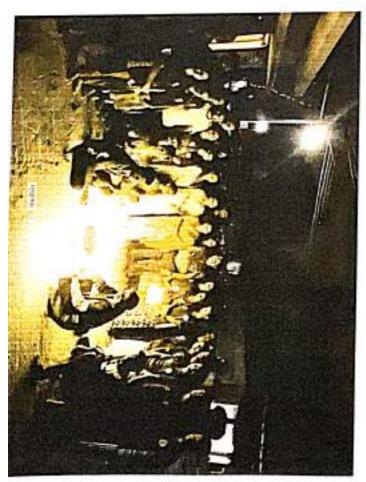

#### 08.04.2022, FRIDAY

The National College (Autonomous) Basavangudi, Beangaluru - 560004 had organized the Special NSS Camp in Paruvaiahyanapally, Kanakapura Taluk, Ramanagar District from 08.04.2022 to 14.04.2022 with the main theme being that of "Science and Scientific Temperament for the youth". The group from the college reached the destination of the camp on 8th of April by noon for the inauguration of the camp, the camp was inaugurated by Mr. Hemanth Kumar, Police Sub Inspector, Kanakapura Rural Police Station, Kanakapura, Alumni of The National College, Basavanagudi, Bengaluru. The program was presided by Dr C B Annapuranamma, Principal, The National College and Vote of thanks was given by Prof P L Ramesh, College Council Secretary, The National College; College NSS Programme Officer Prof. K Jagadamba and special guests were Smt. Jayalakshmi, Regional Education Officer, Kanakapura; Smt. Taramani, Head Mistress, Govt. Primary School, Paruvaiahayanapallya; Sri. Munibairappa, Ex - Gram Panchayath President; Sri. Kumar K, Sri, Pruthvi. Dr M Leelavathi, Professor of Kannada, PG Studies, The National College; Prof P. Sundramma, HOD of Mathematics, The National College; Dr Shivanna, Dept. of Kannada. Dr Padma T, Prof G N Nagesh, Dept of English, had graced the occasion. The Government Primary school in the village was arranged as the place to the boy members of the NSS team whereas girls were accommodated in the Anganavadi School for the duration of the camp.