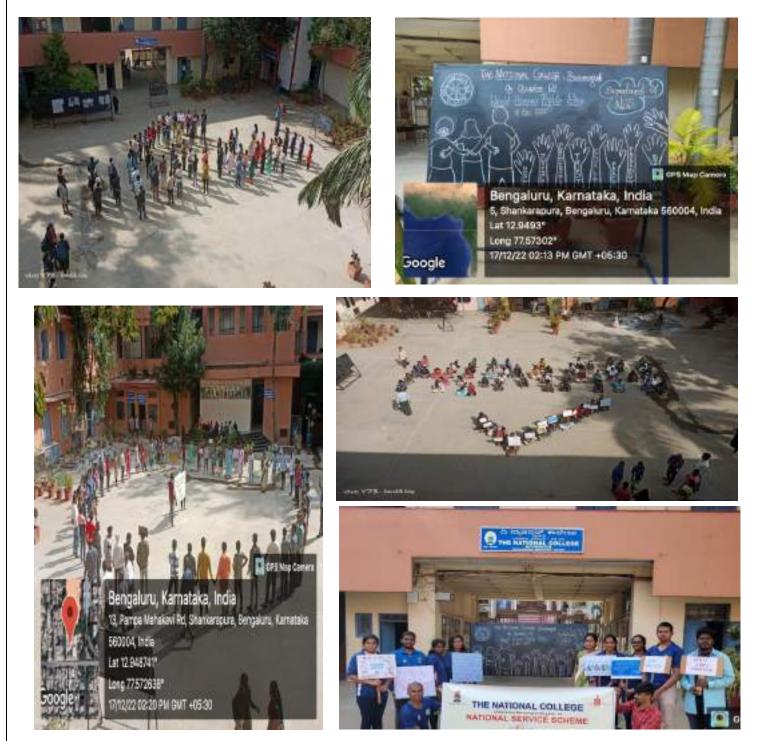

#### 06. 26.01.2022

Republic Day was celebrated at the college and NSS volunteer actively participated in the program. Later NSS volunteers cleaned the quadrangle.

### 19. 11.06.2022

NSS volunteers actively & enthusiastically participated in the preparation of placards & slogans for the Jatha program.

#### 20. 18.06.2022

Jatha was organized by NSS unit to create awareness on environmental issues like 'save water, save soil, protection of natural resources both renewable and non-renewable, protection of wildlife etc., Principal Dr Satish Karanth commenced the programme by wishing good luck to the volunteers. Faculty and volunteers enthusiastically participated in the jatha. It was memorable event for the students and faculty.