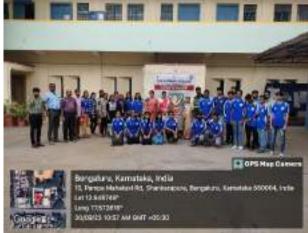

### 02. 15.12.2021

The NSS unit of the College was inaugurated by Dr Govinda Gowda, NSS program officer, Bengaluru City University. Sir addressed the students by sharing his knowledge and experiences. He motivated the students in joining camp and serving nation. Dr C B Annapurnamma remined the responsibilities of NSS volunteers and wished them best of luck. Prof P L Ramesh, College Council Secretary, gave brief information of NSS objectives and its importance. The program was concluded by vote of thanks by Dr Padma.