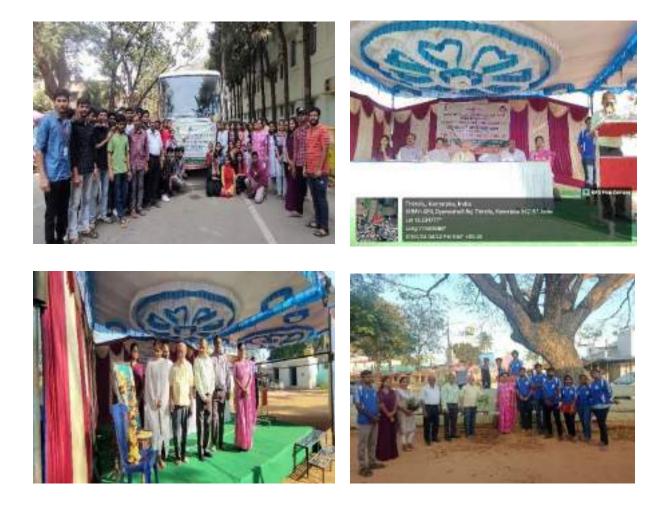

### 02. 15.12.2021

The NSS unit of the College was inaugurated by Dr Govinda Gowda, NSS program officer, Bengaluru City University. Sir addressed the students by sharing his knowledge and experiences. He motivated the students in joining camp and serving nation. Dr C B Annapurnamma remined the responsibilities of NSS volunteers and wished them best of luck. Prof P L Ramesh, College Council Secretary, gave brief information of NSS objectives and its importance. The program was concluded by vote of thanks by Dr Padma.

#### 11. 12.03.2022

A weeklong special camp was organised by the NSS unit of the college at Paruviayanapally, Kanakapura Taluk, Ramanagara District from 8<sup>th</sup> of April to 14<sup>th</sup> of April.

#### 08.04.2022, FRIDAY

The National College (Autonomous) Basavangudi, Beangaluru - 560004 had organized the Special NSS Camp in Paruvaiahyanapally, Kanakapura Taluk, Ramanagar District from 08.04.2022 to 14.04.2022 with the main theme being that of "Science and Scientific Temperament for the youth". The group from the college reached the destination of the camp on 8th of April by noon for the inauguration of the camp, the camp was inaugurated by Mr. Hemanth Kumar, Police Sub Inspector, Kanakapura Rural Police Station, Kanakapura, Alumni of The National College, Basavanagudi, Bengaluru. The program was presided by Dr C B Annapuranamma, Principal, The National College and Vote of thanks was given by Prof P L Ramesh, College Council Secretary, The National College; College NSS Programme Officer Prof. K Jagadamba and special guests were Smt. Jayalakshmi, Regional Education Officer, Kanakapura; Smt. Taramani, Head Mistress, Govt. Primary School, Paruvaiahayanapallya; Sri. Munibairappa, Ex - Gram Panchayath President; Sri. Kumar K, Sri, Pruthvi. Dr M Leelavathi, Professor of Kannada, PG Studies, The National College; Prof P. Sundramma, HOD of Mathematics, The National College; Dr Shivanna, Dept. of Kannada. Dr Padma T, Prof G N Nagesh, Dept of English, had graced the occasion. The Government Primary school in the village was arranged as the place to the boy members of the NSS team whereas girls were accommodated in the Anganavadi School for the duration of the camp.