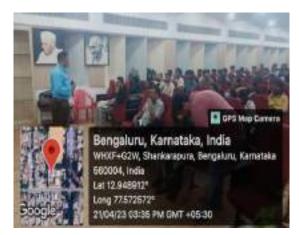

### 02. 15.12.2021

The NSS unit of the College was inaugurated by Dr Govinda Gowda, NSS program officer, Bengaluru City University. Sir addressed the students by sharing his knowledge and experiences. He motivated the students in joining camp and serving nation. Dr C B Annapurnamma remined the responsibilities of NSS volunteers and wished them best of luck. Prof P L Ramesh, College Council Secretary, gave brief information of NSS objectives and its importance. The program was concluded by vote of thanks by Dr Padma.