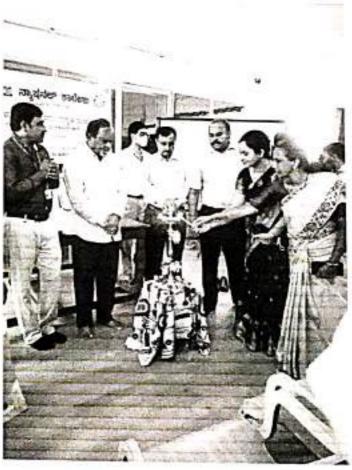

### 02. 15.12.2021

The NSS unit of the College was inaugurated by Dr Govinda Gowda, NSS program officer, Bengaluru City University. Sir addressed the students by sharing his knowledge and experiences. He motivated the students in joining camp and serving nation. Dr C B Annapurnamma remined the responsibilities of NSS volunteers and wished them best of luck. Prof P L Ramesh, College Council Secretary, gave brief information of NSS objectives and its importance. The program was concluded by vote of thanks by Dr Padma.