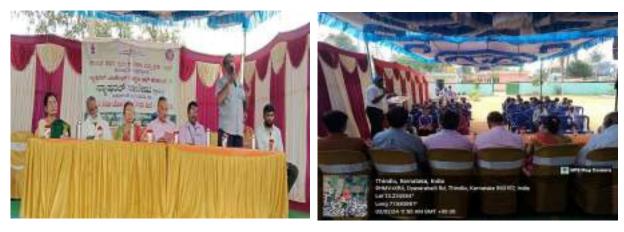

### 02. 15.12.2021

The NSS unit of the College was inaugurated by Dr Govinda Gowda, NSS program officer, Bengaluru City University. Sir addressed the students by sharing his knowledge and experiences. He motivated the students in joining camp and serving nation. Dr C B Annapurnamma remined the responsibilities of NSS volunteers and wished them best of luck. Prof P L Ramesh, College Council Secretary, gave brief information of NSS objectives and its importance. The program was concluded by vote of thanks by Dr Padma.

#### 08.04.2022, FRIDAY

The National College (Autonomous) Basavangudi, Beangaluru - 560004 had organized the Special NSS Camp in Paruvaiahyanapally, Kanakapura Taluk, Ramanagar District from 08.04.2022 to 14.04.2022 with the main theme being that of "Science and Scientific Temperament for the youth". The group from the college reached the destination of the camp on 8th of April by noon for the inauguration of the camp, the camp was inaugurated by Mr. Hemanth Kumar, Police Sub Inspector, Kanakapura Rural Police Station, Kanakapura, Alumni of The National College, Basavanagudi, Bengaluru. The program was presided by Dr C B Annapuranamma, Principal, The National College and Vote of thanks was given by Prof P L Ramesh, College Council Secretary, The National College; College NSS Programme Officer Prof. K Jagadamba and special guests were Smt. Jayalakshmi, Regional Education Officer, Kanakapura; Smt. Taramani, Head Mistress, Govt. Primary School, Paruvaiahayanapallya; Sri. Munibairappa, Ex - Gram Panchayath President; Sri. Kumar K, Sri, Pruthvi. Dr M Leelavathi, Professor of Kannada, PG Studies, The National College; Prof P. Sundramma, HOD of Mathematics, The National College; Dr Shivanna, Dept. of Kannada. Dr Padma T, Prof G N Nagesh, Dept of English, had graced the occasion. The Government Primary school in the village was arranged as the place to the boy members of the NSS team whereas girls were accommodated in the Anganavadi School for the duration of the camp.

The guests on the diaz spoke to the volunteer about their role and responsibility towards better society, health, hygienic, save environment, importance of education in rural or village life, planting of trees, importance of plants, maintenance of ecosystem, protection of biodiversity, pro famers activities and other student rural service orient programs from the colleges, educational institution, in the form of NSS camps and involvement in the work that they do for the 7 days. They also bid good luck to the volunteers and the function was ended by 6:00 PM and volunteers were given the break. Later they were given instructions and allotted the responsibilities that they all must carry for the 7 days camp.