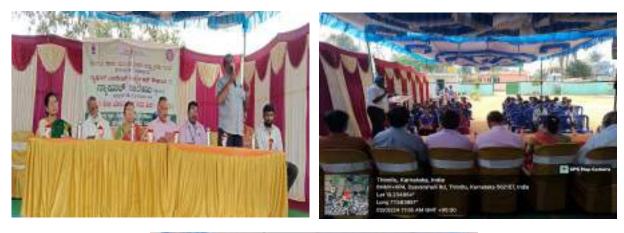

### 02. 15.12.2021

The NSS unit of the College was inaugurated by Dr Govinda Gowda, NSS program officer, Bengaluru City University. Sir addressed the students by sharing his knowledge and experiences. He motivated the students in joining camp and serving nation. Dr C B Annapurnamma remined the responsibilities of NSS volunteers and wished them best of luck. Prof P L Ramesh, College Council Secretary, gave brief information of NSS objectives and its importance. The program was concluded by vote of thanks by Dr Padma.

#### 03. 18.12.2021

NSS leader selection was held on this day. Among girls **Panchami M Shetty** was unanimously elected as girl leader whereas among boys there was a competition between Sudeep Gowda & Navneeth L Gupta. Voting was held and students elected **Sudeep Gowda** as their leader.

#### 04. 08.01.2022

Personality development program – by Prof T Srinivas Murthy, dept. of Kannada, NCB, Bengaluru -04. Briefly explained the rules, regulations, objectives and importance of NSS. Motivated the students take part in National Service Scheme.