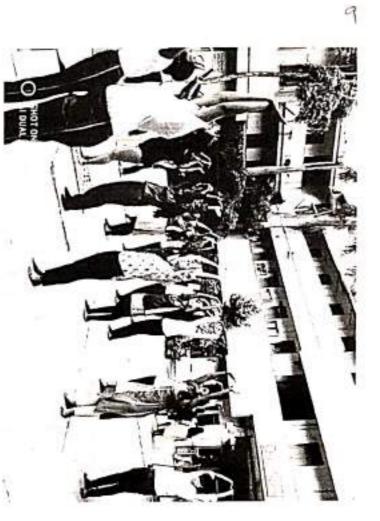

#### 20. 18.06.2022

Jatha was organized by NSS unit to create awareness on environmental issues like 'save water, save soil, protection of natural resources both renewable and non-renewable, protection of wildlife etc., Principal Dr Satish Karanth commenced the programme by wishing good luck to the volunteers. Faculty and volunteers enthusiastically participated in the jatha. It was memorable event for the students and faculty.