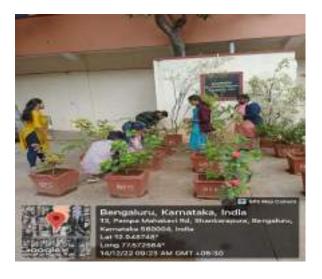

#### 08. 05.02.2022

NSS volunteers took part in Shramadhan by rearranging the pots in the quadrangle and cleaning it. Replaced the damaged pots with new pots and collected the manure from cycle stand & put it into pots.

#### 10. 05.03.2022

NSS volunteers took part in Shramadhan by rearranging the pots in the quadrangle and cleaning it. Replaced the damaged pots with new pots and added the manure to all the pots.