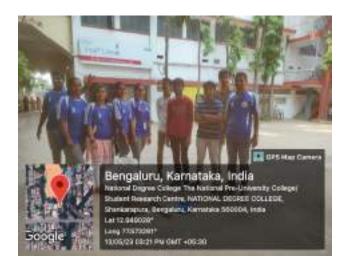

#### 06. 26.01.2022

Republic Day was celebrated at the college and NSS volunteer actively participated in the program. Later NSS volunteers cleaned the quadrangle.