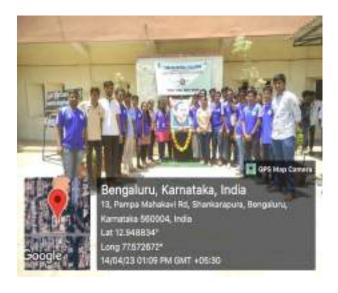

#### 11. 12.03.2022

A weeklong special camp was organised by the NSS unit of the college at Paruviayanapally, Kanakapura Taluk, Ramanagara District from 8<sup>th</sup> of April to 14<sup>th</sup> of April.

## Paruvaiahanapallya, Kanakapura Taluk, Ramanagara District Camp Date: 08.04.2022 to 14.04.2022

#### 08.04.2022, FRIDAY

The National College (Autonomous) Basavangudi, Beangaluru - 560004 had organized the Special NSS Camp in Paruvaiahyanapally, Kanakapura Taluk, Ramanagar District from 08.04.2022 to 14.04.2022 with the main theme being that of "Science and Scientific Temperament for the youth". The group from the college reached the destination of the camp on 8th of April by noon for the inauguration of the camp, the camp was inaugurated by Mr. Hemanth Kumar, Police Sub Inspector, Kanakapura Rural Police Station, Kanakapura, Alumni of The National College, Basavanagudi, Bengaluru. The program was presided by Dr C B Annapuranamma, Principal, The National College and Vote of thanks was given by Prof P L Ramesh, College Council Secretary, The National College; College NSS Programme Officer Prof. K Jagadamba and special guests were Smt. Jayalakshmi, Regional Education Officer, Kanakapura; Smt. Taramani, Head Mistress, Govt. Primary School, Paruvaiahayanapallya; Sri. Munibairappa, Ex - Gram Panchayath President; Sri. Kumar K, Sri, Pruthvi. Dr M Leelavathi, Professor of Kannada, PG Studies, The National College; Prof P. Sundramma, HOD of Mathematics, The National College; Dr Shivanna, Dept. of Kannada. Dr Padma T, Prof G N Nagesh, Dept of English, had graced the occasion. The Government Primary school in the village was arranged as the place to the boy members of the NSS team whereas girls were accommodated in the Anganavadi School for the duration of the camp.