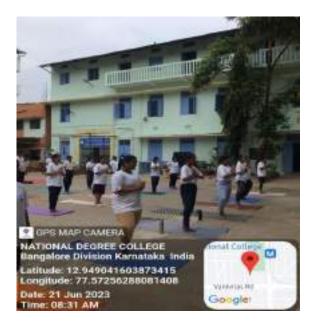

#### 21. 21.06.2022

NSS Volunteers, students and faculty participated in the 'Yoga Day'