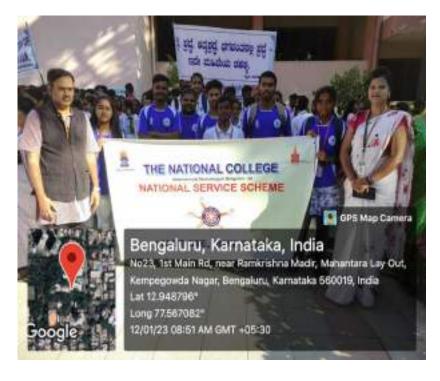

#### 20. 18.06.2022

Jatha was organized by NSS unit to create awareness on environmental issues like 'save water, save soil, protection of natural resources both renewable and non-renewable, protection of wildlife etc., Principal Dr Satish Karanth commenced the programme by wishing good luck to the volunteers. Faculty and volunteers enthusiastically participated in the jatha. It was memorable event for the students and faculty.