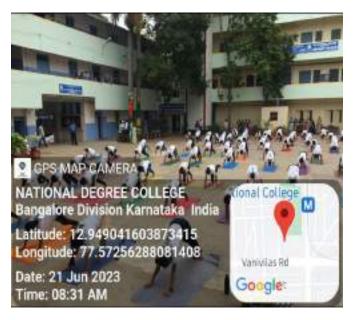

#### 21. 21.06.2022

NSS Volunteers, students and faculty participated in the 'Yoga Day'