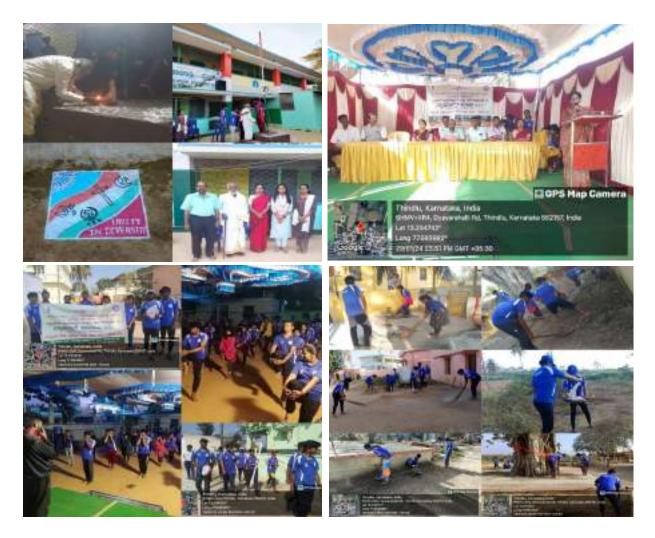

#### 20. 18.06.2022

Jatha was organized by NSS unit to create awareness on environmental issues like 'save water, save soil, protection of natural resources both renewable and non-renewable, protection of wildlife etc., Principal Dr Satish Karanth commenced the programme by wishing good luck to the volunteers. Faculty and volunteers enthusiastically participated in the jatha. It was memorable event for the students and faculty.

#### 08.04.2022, FRIDAY

The National College (Autonomous) Basavangudi, Beangaluru - 560004 had organized the Special NSS Camp in Paruvaiahyanapally, Kanakapura Taluk, Ramanagar District from 08.04.2022 to 14.04.2022 with the main theme being that of "Science and Scientific Temperament for the youth". The group from the college reached the destination of the camp on 8th of April by noon for the inauguration of the camp, the camp was inaugurated by Mr. Hemanth Kumar, Police Sub Inspector, Kanakapura Rural Police Station, Kanakapura, Alumni of The National College, Basavanagudi, Bengaluru. The program was presided by Dr C B Annapuranamma, Principal, The National College and Vote of thanks was given by Prof P L Ramesh, College Council Secretary, The National College; College NSS Programme Officer Prof. K Jagadamba and special guests were Smt. Jayalakshmi, Regional Education Officer, Kanakapura; Smt. Taramani, Head Mistress, Govt. Primary School, Paruvaiahayanapallya; Sri. Munibairappa, Ex - Gram Panchayath President; Sri. Kumar K, Sri, Pruthvi. Dr M Leelavathi, Professor of Kannada, PG Studies, The National College; Prof P. Sundramma, HOD of Mathematics, The National College; Dr Shivanna, Dept. of Kannada. Dr Padma T, Prof G N Nagesh, Dept of English, had graced the occasion. The Government Primary school in the village was arranged as the place to the boy members of the NSS team whereas girls were accommodated in the Anganavadi School for the duration of the camp.

### 12.04.2022, TUESDAY

The day started by hoisting flag and this was organised by Kaveri team. The event took place at 5.30AM and after which the volunteers were taken to morning warm up exercise & yoga. After the Yoga for half an hour, the volunteers were provided with tea & breakfast. Godavari team was in charge of kitchen Department. At 9.30AM, the volunteers were instructed to assemble for Sharmadaan, except Godavari team rest all the team were involved in digging holes all along the road side of the village to plant the sapling which was provided by the forest department of the Kanakapura Taluk with the help of Mr. Hemanth Kumar, Police Sub Inspector, Kanakapura Rural Police Station. Later volunteers were instructed to freshen up & advice to prepare for evening program.