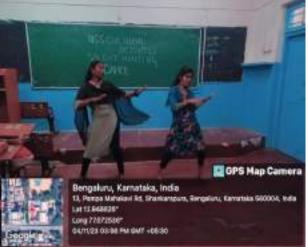

#### 10.04.2022, SUNDAY

The started by hoisting flag and was organised by Yamuna team. The event took place at 5.30AM and after which the volunteers were taken to morning warm up exercise & yoga. After the Yoga for half an hour, the volunteers were provided with tea & breakfast. Tungabhadra team was in charge of kitchen department. Later two teams were instructed to go round the village and announce & distribute the pamphlets about "Free Health Check up & Eye testing Camp" by Kempe Gowda Hospital & Research Centre, NADA World Welfare Trust in Association with Divyadruishti eye Hospital RPC Layout, Bengaluru. The programme started at 11.45AM by welcoming all the Doctors headed by Dr Dhamodhar Rao, Medical Consultant & Councillor by offering tender coconuts by village people. Nearly 200 people (total population of the village is 360) of the village made use of the opportunity & expressed their gratitude to NSS Committee. At 2Pm Dr Dhamodhar presented a lecture on "Epilepsy". The programme ended by giving vote of thanks by Prof T Srinivas Murthy, Dept. of Kannada. Later all of them had lunch & volunteers were instructed to fresh up and ready for evening cultural programme. Flag de-hoisting took place at 6.00PM. Cultural Programme was given by the NSS volunteers performing Drama, songs & fashion parade. All the volunteers participated enthusiastically in the cultural programme and exhibited their talents. Village kids, teenage people and senior citizen participated actively in the game events and made the programme successful. After dinner, NSS committee discussed about the next day events & concluded the day.