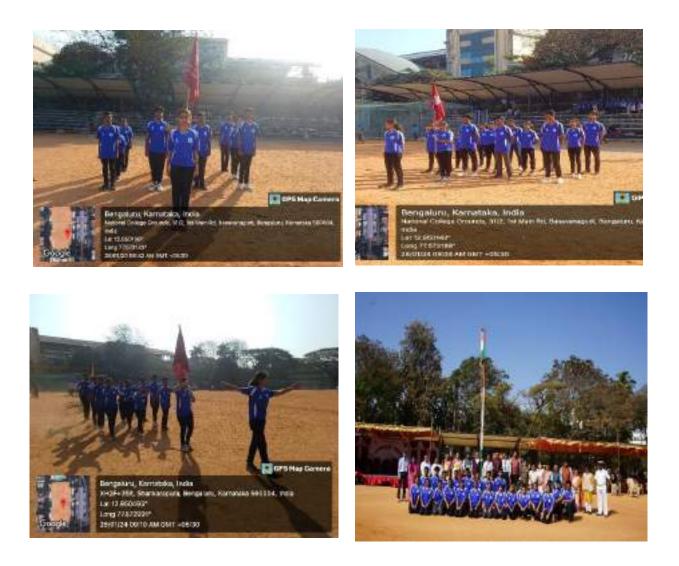

### 05. 22.01.2022

The students of NSS were given training in parade for the Republic Day Celebration at the college.

ಡ. ಬೆಂಗಳೂರು

#### 06. 26.01.2022

Republic Day was celebrated at the college and NSS volunteer actively participated in the program. Later NSS volunteers cleaned the quadrangle.