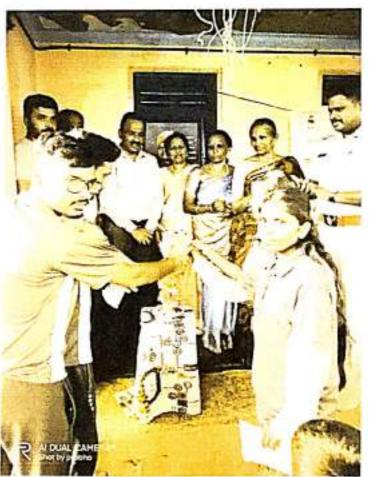

### 16. 17.05.2022

"Health Camp" regarding Cancer Detection and Awareness program from Kidwai Memorial Institute of Oncology, Bengaluru; Dr C Ramesh, HOD of Epidemiology, Dr Vijay C R, Associate Prof, Dr Avinash T, Senior Medical Officer & Dr Asha Latha, Assistant Prof. All the Doctors gave information about cancer & its preventive measures. They interacted with NSS volunteers and faculty by clearing their doubts.