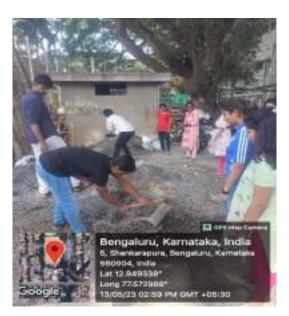

#### 10. 05.03.2022

NSS volunteers took part in Shramadhan by rearranging the pots in the quadrangle and cleaning it. Replaced the damaged pots with new pots and added the manure to all the pots.