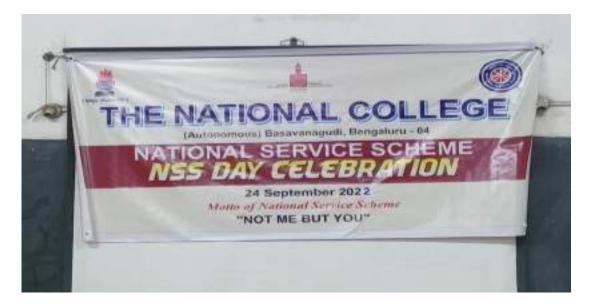

## THE NATIONAL COLLEGE AUTONOMOUS

BASAVANAGUDI, BENGALURU – 560004 NAAC Accredited 'B++' Grade

## NATIONAL SERVICE SCHEME (NSS – UNIT) NSS 7-DAY SPECIAL CAMP REPORT

## Paruvaiahanapallya, Kanakapura Taluk, Ramanagara District Camp Date: 08.04.2022 to 14.04.2022