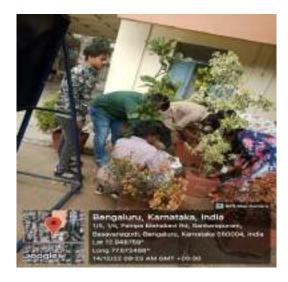

#### 08. 05.02.2022

NSS volunteers took part in Shramadhan by rearranging the pots in the quadrangle and cleaning it. Replaced the damaged pots with new pots and collected the manure from cycle stand & put it into pots.

#### 10. 05.03.2022

NSS volunteers took part in Shramadhan by rearranging the pots in the quadrangle and cleaning it. Replaced the damaged pots with new pots and added the manure to all the pots.