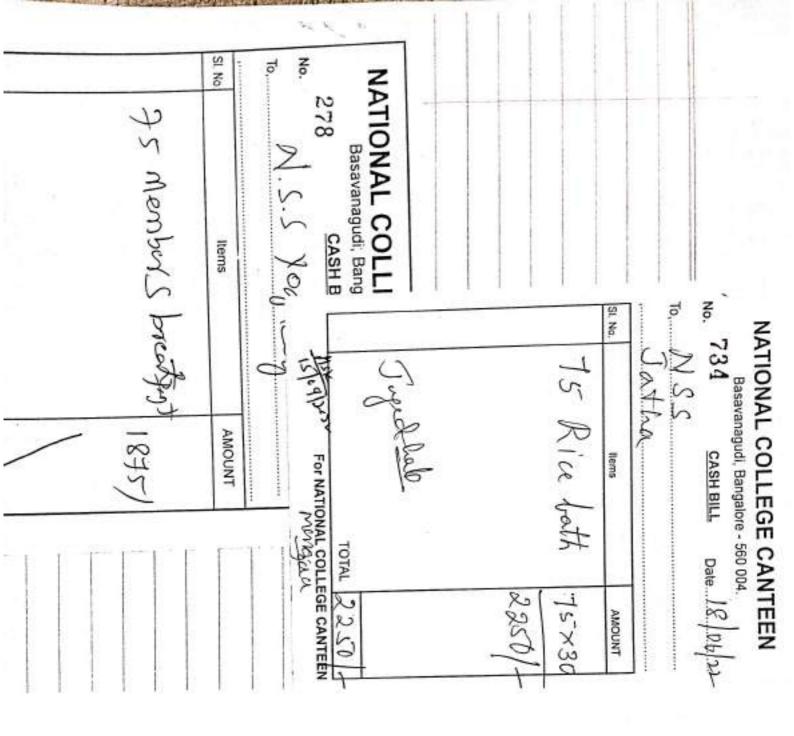

| SI No | Date of Payment                                                    | Details of Expenditure                                                                      | Amount in Rupees |
|-------|--------------------------------------------------------------------|---------------------------------------------------------------------------------------------|------------------|
| 1.    | 15.12.2021                                                         | Refreshment charges for<br>Volunteers (Inauguration)                                        | 3,000.00         |
| 2.    | 18.12.2021                                                         | Refreshment charges for<br>Volunteers (Shramadhana)                                         | 1875.00          |
| з.    | 12.01.2022                                                         | Vivekananda Jayanthi Program                                                                | 2140.00          |
| 4.    | 23.04.22                                                           | Refreshment charges for<br>Volunteers (Shramadhana)                                         | 2316.00          |
| 5.    | 07 <sup>th</sup> , 14 <sup>th</sup> & 17 <sup>Th</sup><br>May 2022 | Refreshment charges for<br>Volunteers (Shramadhana &<br>Personality Development<br>Program) | 4340.00          |
| 6.    | 18.06.2022                                                         | Refreshment charges for<br>Volunteers (Jatha)                                               | 2250.00          |
| 7.    | 21.06.2022                                                         | Refreshment charges for<br>Volunteers (Yoga Day)                                            | 1875.00          |
| 8.    | 02.07.2022                                                         | Refreshment charges for<br>Volunteers (Trekking)                                            | 1925.00          |
| 9.    | 13.07.2022                                                         | Refreshment charges for<br>Volunteers (Blood Donation<br>Camp & Eye Testing)                | 14,870.00        |
|       | 211                                                                | Total Amount: In Words (Thirty<br>four thousand five hundred and<br>ninety one only)        | 34,591.00        |

The break-up of the amount is as follows.

| SI No | Date of<br>Payment | Details of Expenditure                                                          | Amount in<br>Rupees |
|-------|--------------------|---------------------------------------------------------------------------------|---------------------|
| 1     | 26.03.2022         | Conveyance Charges to village                                                   | 1450.00             |
| 2.    | 31.03.2022         | Conveyance Charges                                                              | 1400.00             |
| 3.    | 05.04.2022         | Gas Stove repair charges                                                        | 1180.00             |
| 4.    | °07.04.2022        | Provision                                                                       | 17269.00            |
| 5.    | 07.04.2022         | 2 Gas Cylinder                                                                  | 1905.00             |
| 6.    | 07.04.2022         | Provision & Gas Transportation<br>Charges                                       | 1100.00             |
| 7.    | 08.04.2022         | Conveyance charges from 8 <sup>th</sup> April<br>to 14 <sup>th</sup> April 2022 | 15404.00            |
| 8.    | 08.04.2022         | Medicines                                                                       | 640.00              |
| 9.    | 08.04.2022         | Vegetable charges from 8 <sup>th</sup> April to<br>14 <sup>th</sup> April 2022  | 2400.00             |
| 10.   | 14.04.2022         | Groceries charges from 8 <sup>th</sup> April to<br>14 <sup>th</sup> April 2022  | 3130.00             |
| 10.   | 14.04.2022         | Amount Paid to Cook                                                             | 6500.00             |
| 11.   | 14.04.2022         | Amount Paid to Shree<br>Annpurneshwari Tent House                               | 3500.00             |
| 12.   | 19.04.2022         | Banner                                                                          | 1416.00             |
|       |                    | Total Amount:<br>(Fifty Seven thousand two hundred<br>and ninety four only)     | 57,294.00           |