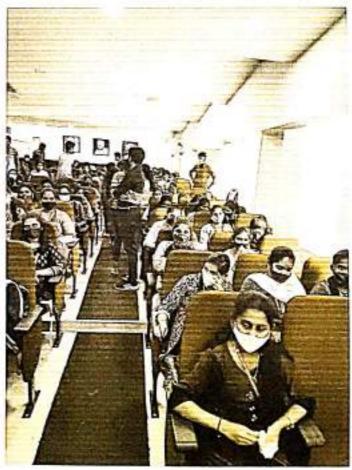

### 22. 26.06.2022

NSS volunteers had participated in "Say No to Drugs' organised by Bangalore City University in Kanteerava Stadium. All colleges in Bengaluru had participated.