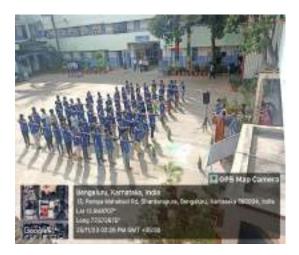

### 05. 22.01.2022

The students of NSS were given training in parade for the Republic Day Celebration at the college.

ಡ. ಬೆಂಗಳೂರು

#### 06. 26.01.2022

Republic Day was celebrated at the college and NSS volunteer actively participated in the program. Later NSS volunteers cleaned the quadrangle.