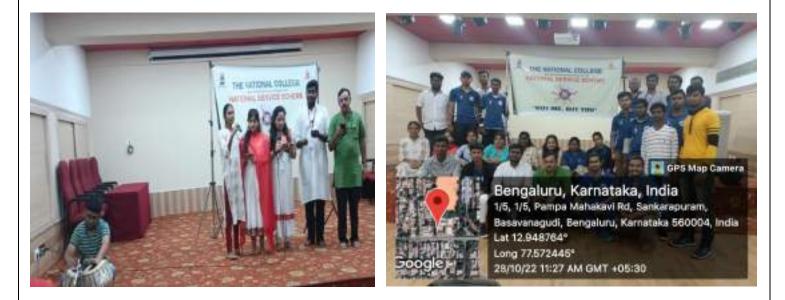

### 02. 15.12.2021

The NSS unit of the College was inaugurated by Dr Govinda Gowda, NSS program officer, Bengaluru City University. Sir addressed the students by sharing his knowledge and experiences. He motivated the students in joining camp and serving nation. Dr C B Annapurnamma remined the responsibilities of NSS volunteers and wished them best of luck. Prof P L Ramesh, College Council Secretary, gave brief information of NSS objectives and its importance. The program was concluded by vote of thanks by Dr Padma.