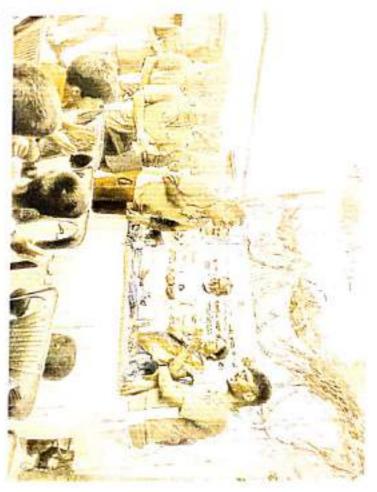

#### 25. 13.07.2022

Blood Camp and Eye Testing Camp was organized by NSS Unit along with Red Cross Society and Neethradhama Eye Hospital. Dr A H Rama Rao presided the programme, Prof Nagaraj Reddy was the chief guest. Dr Satish Karanth welcomed the gathering. 123 students donated blood and 200 people checked their eyes and all the faculty and staff of NCB utilized the opportunity.