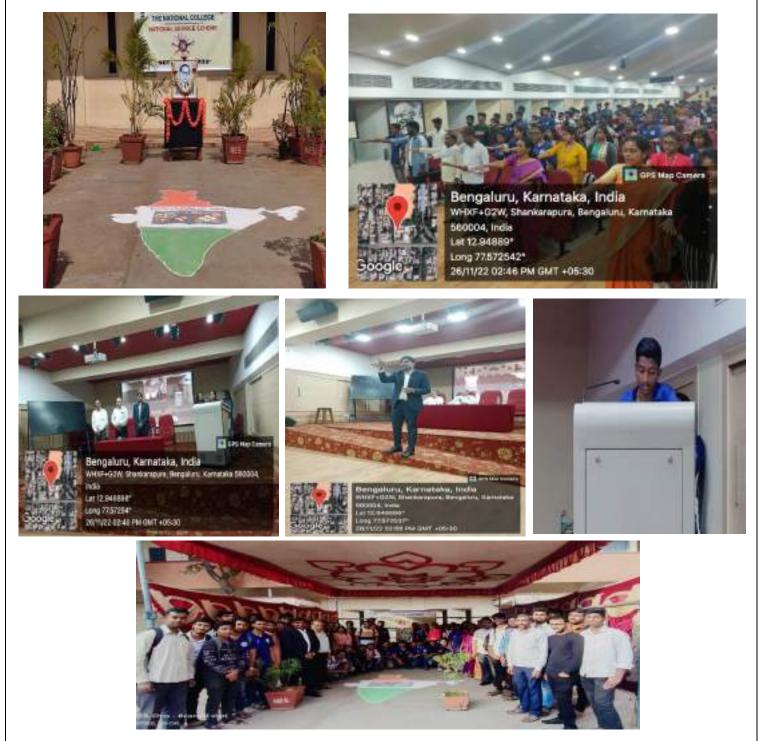

### 05. 22.01.2022

The students of NSS were given training in parade for the Republic Day Celebration at the college.

ಡ. ಬೆಂಗಳೂರು

#### 06. 26.01.2022

Republic Day was celebrated at the college and NSS volunteer actively participated in the program. Later NSS volunteers cleaned the quadrangle.