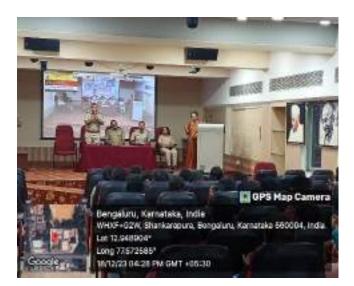

### 02. 15.12.2021

The NSS unit of the College was inaugurated by Dr Govinda Gowda, NSS program officer, Bengaluru City University. Sir addressed the students by sharing his knowledge and experiences. He motivated the students in joining camp and serving nation. Dr C B Annapurnamma remined the responsibilities of NSS volunteers and wished them best of luck. Prof P L Ramesh, College Council Secretary, gave brief information of NSS objectives and its importance. The program was concluded by vote of thanks by Dr Padma.