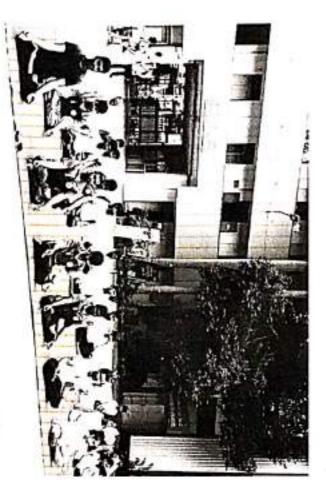

#### 06. 26.01.2022

Republic Day was celebrated at the college and NSS volunteer actively participated in the program. Later NSS volunteers cleaned the quadrangle.