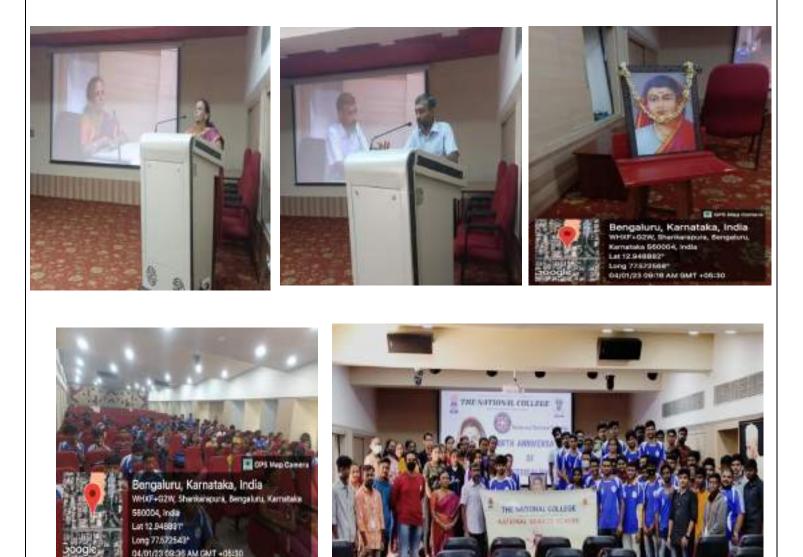

### 02. 15.12.2021

The NSS unit of the College was inaugurated by Dr Govinda Gowda, NSS program officer, Bengaluru City University. Sir addressed the students by sharing his knowledge and experiences. He motivated the students in joining camp and serving nation. Dr C B Annapurnamma remined the responsibilities of NSS volunteers and wished them best of luck. Prof P L Ramesh, College Council Secretary, gave brief information of NSS objectives and its importance. The program was concluded by vote of thanks by Dr Padma.