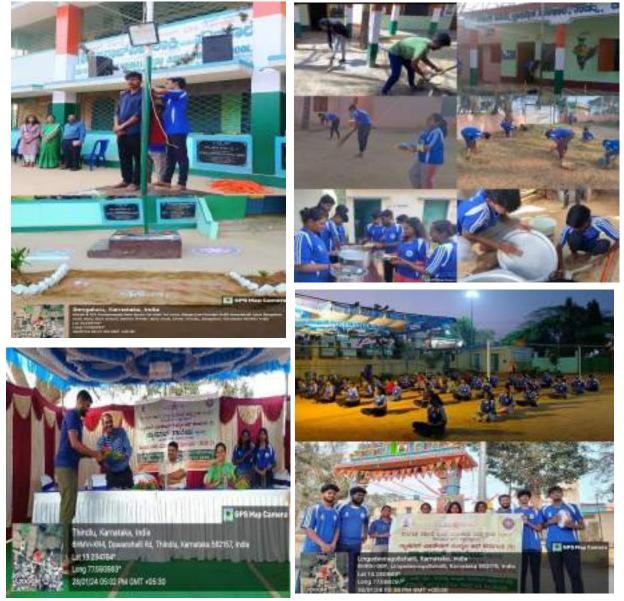

#### 06. 26.01.2022

Republic Day was celebrated at the college and NSS volunteer actively participated in the program. Later NSS volunteers cleaned the quadrangle.

#### 07. 29.01.2022

NSS volunteers took part in the 'Shramadhan' by cleaning the NSS office room, equipment and painting.

#### 08. 05.02.2022

NSS volunteers took part in Shramadhan by rearranging the pots in the quadrangle and cleaning it. Replaced the damaged pots with new pots and collected the manure from cycle stand & put it into pots.

## 09.04.2022, SATURDAY

The day started by hoisting flag and this was organised by the team Ganga. This event took place at 5.30AM and after which the volunteers were taken to morning warm up exercise & yoga. After the Yoga for half an hour the volunteers were provided with tea break. Later they were instructed to assemble for Shramadaan in which the teams were made to clean the village and educate them about cleanliness and their role in protecting environment, hygienic. This event was ended by 9.30AM. The Volunteers were provided with breakfast, after breakfast they were instructed to freshen up and Yamuna team was in charge of kitchen department for the day.