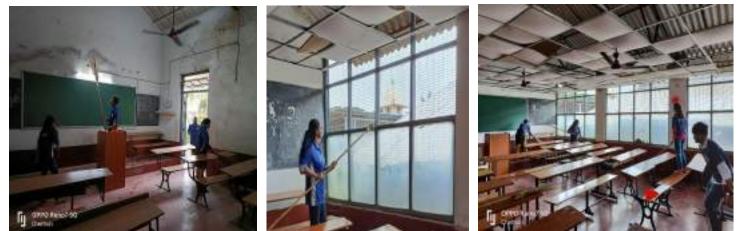

#### 12. 23.04.2022

NSS volunteers took part in Shramadhan by cleaning all the departments, classrooms and passage.