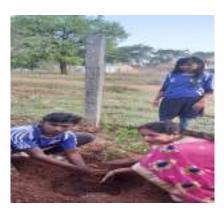

### 12.04.2022, TUESDAY

The day started by hoisting flag and this was organised by Kaveri team. The event took place at 5.30AM and after which the volunteers were taken to morning warm up exercise & yoga. After the Yoga for half an hour, the volunteers were provided with tea & breakfast. Godavari team was in charge of kitchen Department. At 9.30AM, the volunteers were instructed to assemble for Sharmadaan, except Godavari team rest all the team were involved in digging holes all along the road side of the village to plant the sapling which was provided by the forest department of the Kanakapura Taluk with the help of Mr. Hemanth Kumar, Police Sub Inspector, Kanakapura Rural Police Station. Later volunteers were instructed to freshen up & advice to prepare for evening program.

#### 13.04.2022, WEDNESDAY

The day started by hoisting flag and this was organised by Godavari team. The event took place at 5.30AM and after which the volunteers were taken to morning warm up exercise & yoga. After the Yoga for half an hour, the volunteers were provided with tea & breakfast. Ganga team was in charge of kitchen Department. At 9.30AM, the volunteers were instructed to assemble & informed the volunteers to invite senior citizen of the village and sapling was planted. The faculty members and the NSS volunteers also planted the sapling