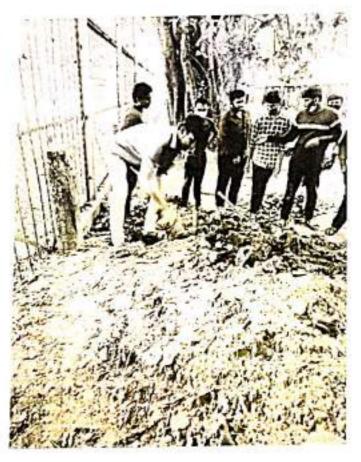

### 12.04.2022, TUESDAY

The day started by hoisting flag and this was organised by Kaveri team. The event took place at 5.30AM and after which the volunteers were taken to morning warm up exercise & yoga. After the Yoga for half an hour, the volunteers were provided with tea & breakfast. Godavari team was in charge of kitchen Department. At 9.30AM, the volunteers were instructed to assemble for Sharmadaan, except Godavari team rest all the team were involved in digging holes all along the road side of the village to plant the sapling which was provided by the forest department of the Kanakapura Taluk with the help of Mr. Hemanth Kumar, Police Sub Inspector, Kanakapura Rural Police Station. Later volunteers were instructed to freshen up & advice to prepare for evening program.

#### 13.04.2022, WEDNESDAY

The day started by hoisting flag and this was organised by Godavari team. The event took place at 5.30AM and after which the volunteers were taken to morning warm up exercise & yoga. After the Yoga for half an hour, the volunteers were provided with tea & breakfast. Ganga team was in charge of kitchen Department. At 9.30AM, the volunteers were instructed to assemble & informed the volunteers to invite senior citizen of the village and sapling was planted. The faculty members and the NSS volunteers also planted the sapling

There was a lecture program by Dr M Leelavathi, Professor of Kannada, PG Studies, The National College, on "A TALK WITH NSS VOLUNTEERS." The program was very interesting and the volunteers actively participated and expressed their ideas regarding the topics. Dr M Leelavathi madam motivated the volunteers to participate in the event. Before the lecture program, Dr M Leelavthi mam, Dr Annapurnamma, Principal, Prof. Sundaramma, HOD, Dept, of Mathematics also planted the saplings.