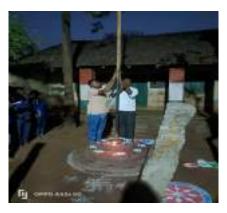

#### 06. 26.01.2022

Republic Day was celebrated at the college and NSS volunteer actively participated in the program. Later NSS volunteers cleaned the quadrangle.