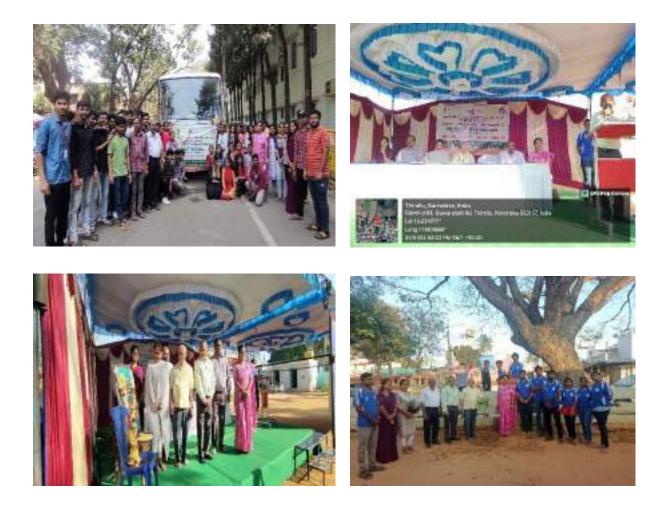

#### 08.04.2022, FRIDAY

The National College (Autonomous) Basavangudi, Beangaluru - 560004 had organized the Special NSS Camp in Paruvaiahyanapally, Kanakapura Taluk, Ramanagar District from 08.04.2022 to 14.04.2022 with the main theme being that of "Science and Scientific Temperament for the youth". The group from the college reached the destination of the camp on 8th of April by noon for the inauguration of the camp, the camp was inaugurated by Mr. Hemanth Kumar, Police Sub Inspector, Kanakapura Rural Police Station, Kanakapura, Alumni of The National College, Basavanagudi, Bengaluru. The program was presided by Dr C B Annapuranamma, Principal, The National College and Vote of thanks was given by Prof P L Ramesh, College Council Secretary, The National College; College NSS Programme Officer Prof. K Jagadamba and special guests were Smt. Jayalakshmi, Regional Education Officer, Kanakapura; Smt. Taramani, Head Mistress, Govt. Primary School, Paruvaiahayanapallya; Sri. Munibairappa, Ex - Gram Panchayath President; Sri. Kumar K, Sri, Pruthvi. Dr M Leelavathi, Professor of Kannada, PG Studies, The National College; Prof P. Sundramma, HOD of Mathematics, The National College; Dr Shivanna, Dept. of Kannada. Dr Padma T, Prof G N Nagesh, Dept of English, had graced the occasion. The Government Primary school in the village was arranged as the place to the boy members of the NSS team whereas girls were accommodated in the Anganavadi School for the duration of the camp.

The guests on the diaz spoke to the volunteer about their role and responsibility towards better society, health, hygienic, save environment, importance of education in rural or village life, planting of trees, importance of plants, maintenance of ecosystem, protection of biodiversity, pro famers activities and other student rural service orient programs from the colleges, educational institution, in the form of NSS camps and involvement in the work that they do for the 7 days. They also bid good luck to the volunteers and the function was ended by 6:00 PM and volunteers were given the break. Later they were given instructions and allotted the responsibilities that they all must carry for the 7 days camp.