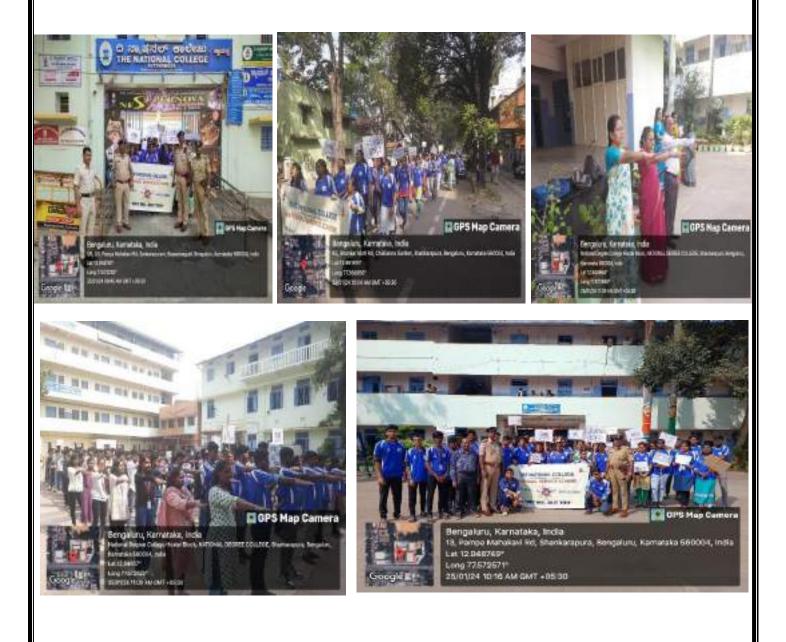

#### 20. 18.06.2022

Jatha was organized by NSS unit to create awareness on environmental issues like 'save water, save soil, protection of natural resources both renewable and non-renewable, protection of wildlife etc., Principal Dr Satish Karanth commenced the programme by wishing good luck to the volunteers. Faculty and volunteers enthusiastically participated in the jatha. It was memorable event for the students and faculty.

### 22. 26.06.2022

NSS volunteers had participated in "Say No to Drugs' organised by Bangalore City University in Kanteerava Stadium. All colleges in Bengaluru had participated.