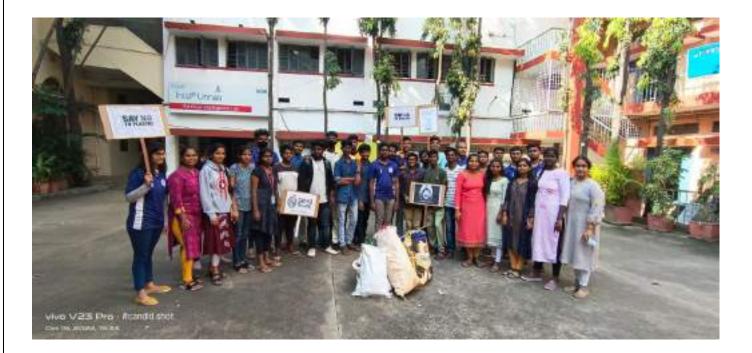

### 19. 11.06.2022

NSS volunteers actively & enthusiastically participated in the preparation of placards & slogans for the Jatha program.

#### 20. 18.06.2022

Jatha was organized by NSS unit to create awareness on environmental issues like 'save water, save soil, protection of natural resources both renewable and non-renewable, protection of wildlife etc., Principal Dr Satish Karanth commenced the programme by wishing good luck to the volunteers. Faculty and volunteers enthusiastically participated in the jatha. It was memorable event for the students and faculty.