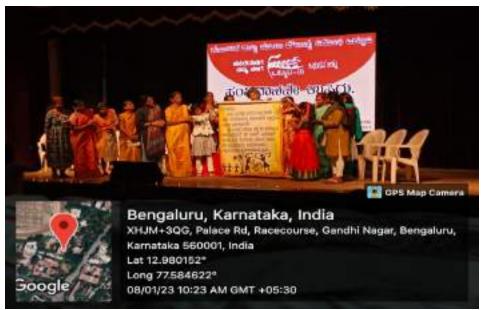

#### 04. 08.01.2022

Personality development program – by Prof T Srinivas Murthy, dept. of Kannada, NCB, Bengaluru -04. Briefly explained the rules, regulations, objectives and importance of NSS. Motivated the students take part in National Service Scheme.