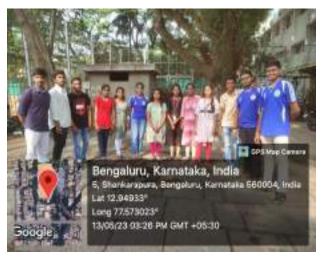

#### 11. 12.03.2022

A weeklong special camp was organised by the NSS unit of the college at Paruviayanapally, Kanakapura Taluk, Ramanagara District from 8<sup>th</sup> of April to 14<sup>th</sup> of April.