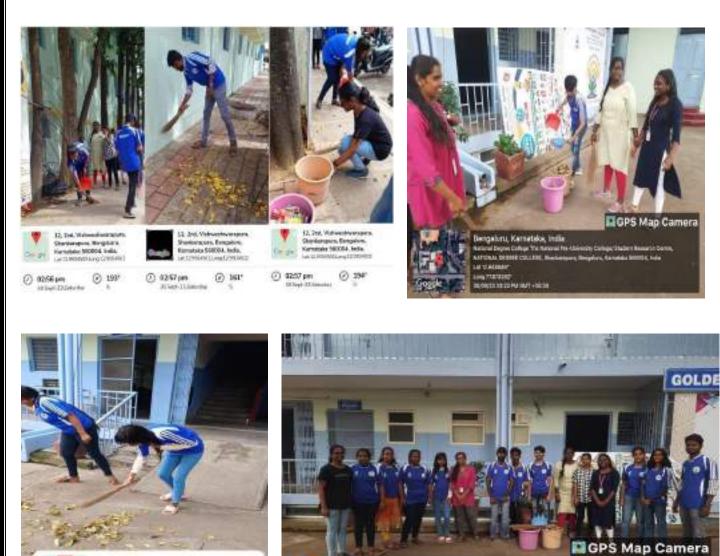

#### 06. 26.01.2022

Republic Day was celebrated at the college and NSS volunteer actively participated in the program. Later NSS volunteers cleaned the quadrangle.

#### 07. 29.01.2022

NSS volunteers took part in the 'Shramadhan' by cleaning the NSS office room, equipment and painting.

#### 08. 05.02.2022

NSS volunteers took part in Shramadhan by rearranging the pots in the quadrangle and cleaning it. Replaced the damaged pots with new pots and collected the manure from cycle stand & put it into pots.