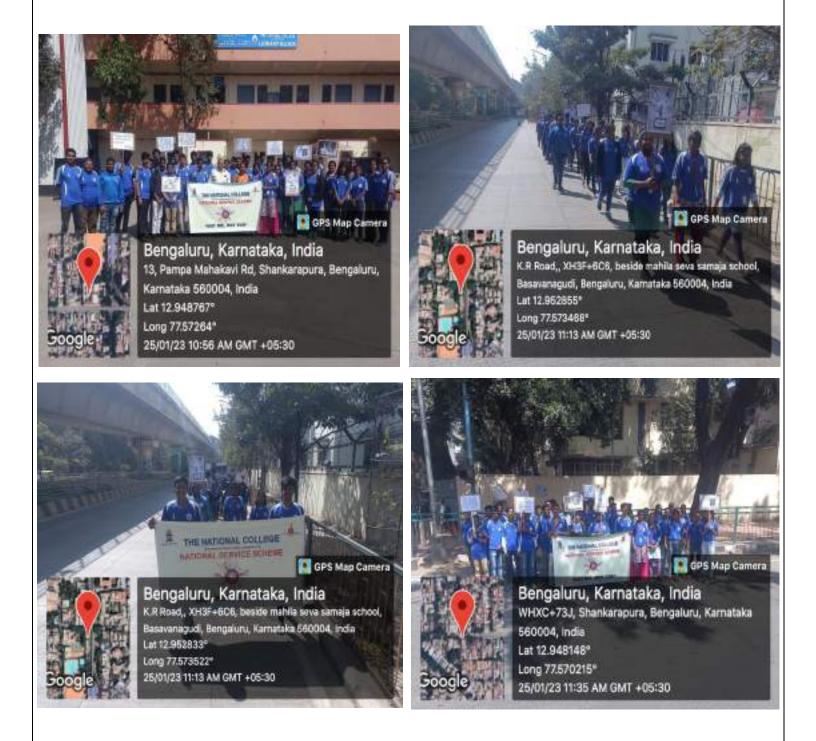

### 19. 11.06.2022

NSS volunteers actively & enthusiastically participated in the preparation of placards & slogans for the Jatha program.

#### 20. 18.06.2022

Jatha was organized by NSS unit to create awareness on environmental issues like 'save water, save soil, protection of natural resources both renewable and non-renewable, protection of wildlife etc., Principal Dr Satish Karanth commenced the programme by wishing good luck to the volunteers. Faculty and volunteers enthusiastically participated in the jatha. It was memorable event for the students and faculty.