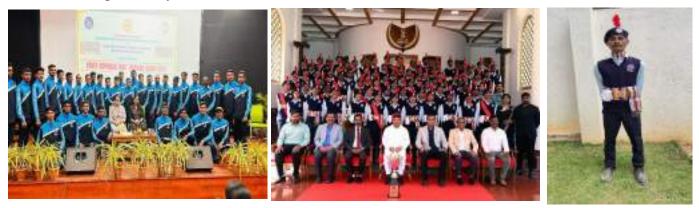

### 02. 15.12.2021

The NSS unit of the College was inaugurated by Dr Govinda Gowda, NSS program officer, Bengaluru City University. Sir addressed the students by sharing his knowledge and experiences. He motivated the students in joining camp and serving nation. Dr C B Annapurnamma remined the responsibilities of NSS volunteers and wished them best of luck. Prof P L Ramesh, College Council Secretary, gave brief information of NSS objectives and its importance. The program was concluded by vote of thanks by Dr Padma.

#### 03. 18.12.2021

NSS leader selection was held on this day. Among girls **Panchami M Shetty** was unanimously elected as girl leader whereas among boys there was a competition between Sudeep Gowda & Navneeth L Gupta. Voting was held and students elected **Sudeep Gowda** as their leader.