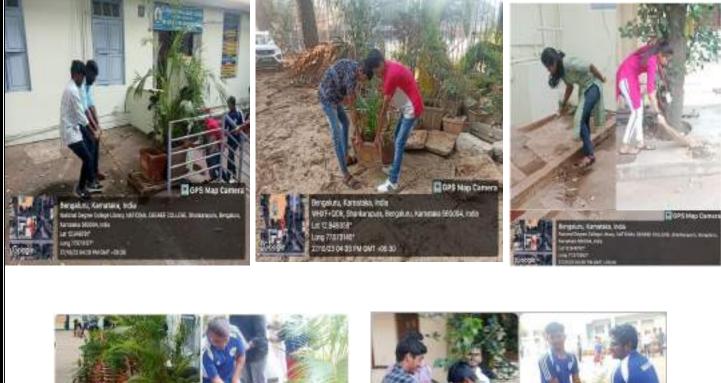

#### 07. 29.01.2022

NSS volunteers took part in the 'Shramadhan' by cleaning the NSS office room, equipment and painting.

#### 08. 05.02.2022

NSS volunteers took part in Shramadhan by rearranging the pots in the quadrangle and cleaning it. Replaced the damaged pots with new pots and collected the manure from cycle stand & put it into pots.

#### 10. 05.03.2022

NSS volunteers took part in Shramadhan by rearranging the pots in the quadrangle and cleaning it. Replaced the damaged pots with new pots and added the manure to all the pots.