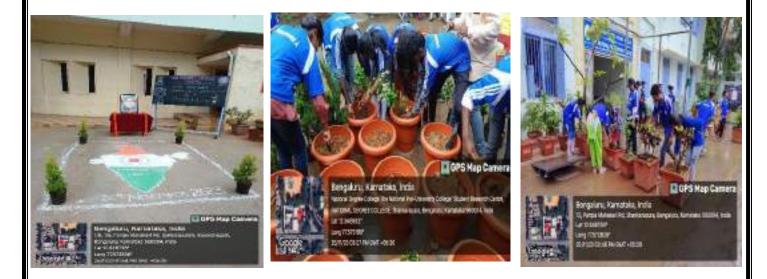

#### 06. 26.01.2022

Republic Day was celebrated at the college and NSS volunteer actively participated in the program. Later NSS volunteers cleaned the quadrangle.

#### 07. 29.01.2022

NSS volunteers took part in the 'Shramadhan' by cleaning the NSS office room, equipment and painting.

#### 08. 05.02.2022

NSS volunteers took part in Shramadhan by rearranging the pots in the quadrangle and cleaning it. Replaced the damaged pots with new pots and collected the manure from cycle stand & put it into pots.

#### 10. 05.03.2022

NSS volunteers took part in Shramadhan by rearranging the pots in the quadrangle and cleaning it. Replaced the damaged pots with new pots and added the manure to all the pots.