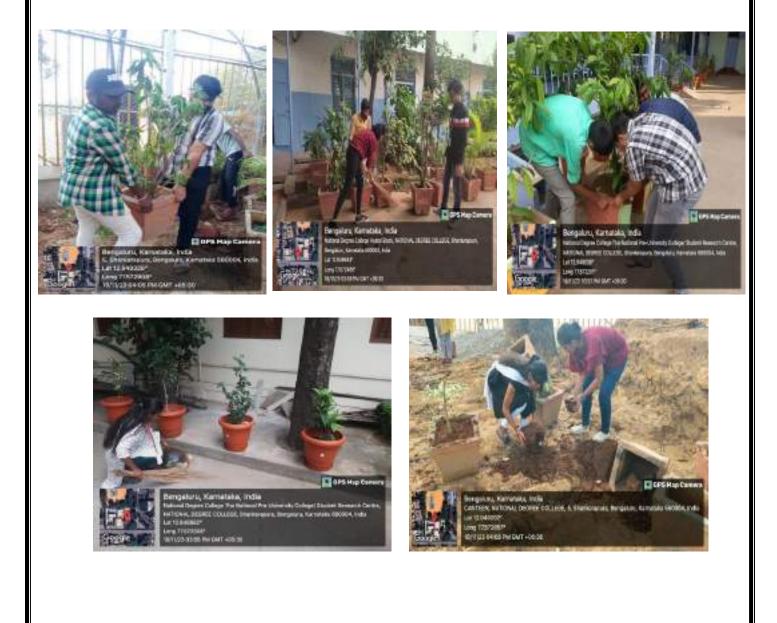

#### 07. 29.01.2022

NSS volunteers took part in the 'Shramadhan' by cleaning the NSS office room, equipment and painting.

#### 08. 05.02.2022

NSS volunteers took part in Shramadhan by rearranging the pots in the quadrangle and cleaning it. Replaced the damaged pots with new pots and collected the manure from cycle stand & put it into pots.

#### 10. 05.03.2022

NSS volunteers took part in Shramadhan by rearranging the pots in the quadrangle and cleaning it. Replaced the damaged pots with new pots and added the manure to all the pots.