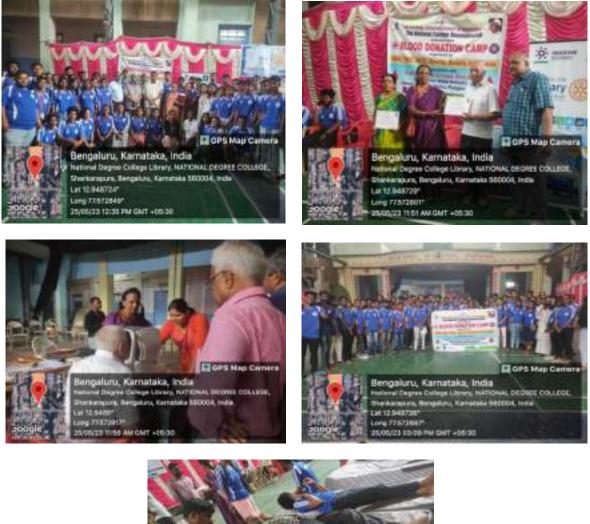

### 16. 17.05.2022

"Health Camp" regarding Cancer Detection and Awareness program from Kidwai Memorial Institute of Oncology, Bengaluru; Dr C Ramesh, HOD of Epidemiology, Dr Vijay C R, Associate Prof, Dr Avinash T, Senior Medical Officer & Dr Asha Latha, Assistant Prof. All the Doctors gave information about cancer & its preventive measures. They interacted with NSS volunteers and faculty by clearing their doubts.

#### 25. 13.07.2022

Blood Camp and Eye Testing Camp was organized by NSS Unit along with Red Cross Society and Neethradhama Eye Hospital. Dr A H Rama Rao presided the programme, Prof Nagaraj Reddy was the chief guest. Dr Satish Karanth welcomed the gathering. 123 students donated blood and 200 people checked their eyes and all the faculty and staff of NCB utilized the opportunity.