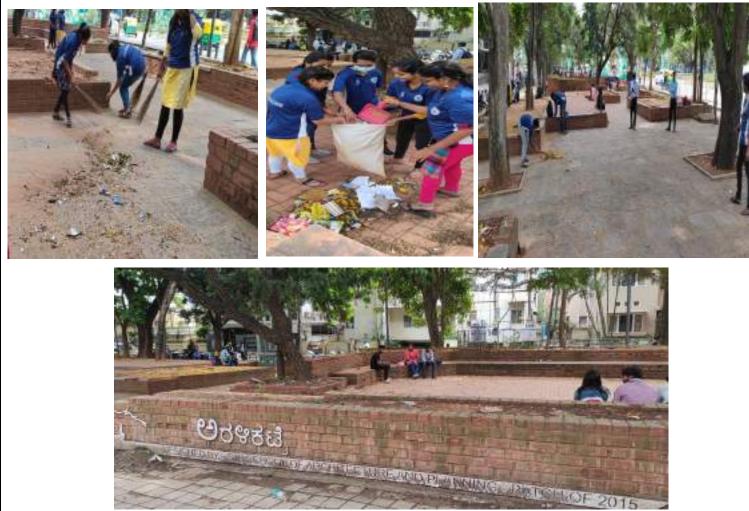

#### 06. 26.01.2022

Republic Day was celebrated at the college and NSS volunteer actively participated in the program. Later NSS volunteers cleaned the quadrangle.

#### 08. 05.02.2022

NSS volunteers took part in Shramadhan by rearranging the pots in the quadrangle and cleaning it. Replaced the damaged pots with new pots and collected the manure from cycle stand & put it into pots.

#### 10. 05.03.2022

NSS volunteers took part in Shramadhan by rearranging the pots in the quadrangle and cleaning it. Replaced the damaged pots with new pots and added the manure to all the pots.