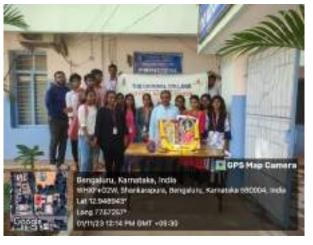

### 02. 15.12.2021

The NSS unit of the College was inaugurated by Dr Govinda Gowda, NSS program officer, Bengaluru City University. Sir addressed the students by sharing his knowledge and experiences. He motivated the students in joining camp and serving nation. Dr C B Annapurnamma remined the responsibilities of NSS volunteers and wished them best of luck. Prof P L Ramesh, College Council Secretary, gave brief information of NSS objectives and its importance. The program was concluded by vote of thanks by Dr Padma.

#### 03. 18.12.2021

NSS leader selection was held on this day. Among girls **Panchami M Shetty** was unanimously elected as girl leader whereas among boys there was a competition between Sudeep Gowda & Navneeth L Gupta. Voting was held and students elected **Sudeep Gowda** as their leader.