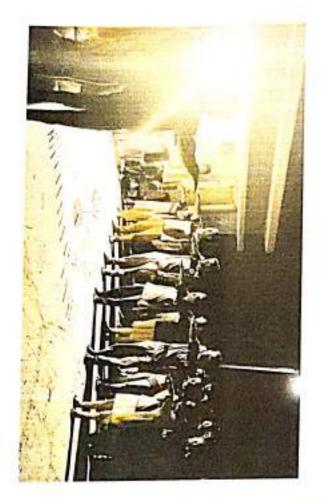

### 02. 15.12.2021

The NSS unit of the College was inaugurated by Dr Govinda Gowda, NSS program officer, Bengaluru City University. Sir addressed the students by sharing his knowledge and experiences. He motivated the students in joining camp and serving nation. Dr C B Annapurnamma remined the responsibilities of NSS volunteers and wished them best of luck. Prof P L Ramesh, College Council Secretary, gave brief information of NSS objectives and its importance. The program was concluded by vote of thanks by Dr Padma.