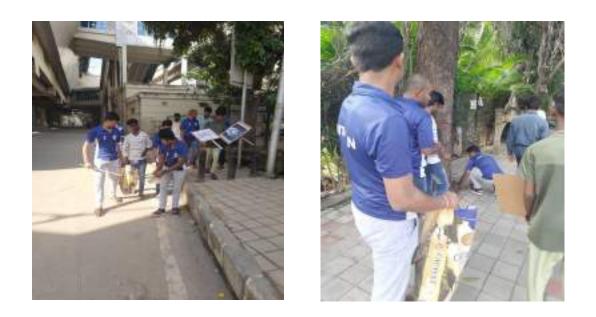

#### 07. 29.01.2022

NSS volunteers took part in the 'Shramadhan' by cleaning the NSS office room, equipment and painting.

#### 08. 05.02.2022

NSS volunteers took part in Shramadhan by rearranging the pots in the quadrangle and cleaning it. Replaced the damaged pots with new pots and collected the manure from cycle stand & put it into pots.

#### 10. 05.03.2022

NSS volunteers took part in Shramadhan by rearranging the pots in the quadrangle and cleaning it. Replaced the damaged pots with new pots and added the manure to all the pots.