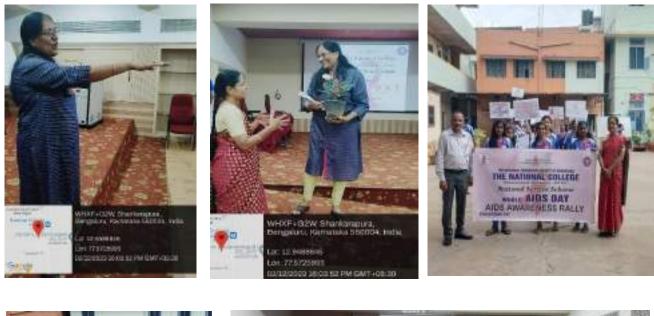

### 02. 15.12.2021

The NSS unit of the College was inaugurated by Dr Govinda Gowda, NSS program officer, Bengaluru City University. Sir addressed the students by sharing his knowledge and experiences. He motivated the students in joining camp and serving nation. Dr C B Annapurnamma remined the responsibilities of NSS volunteers and wished them best of luck. Prof P L Ramesh, College Council Secretary, gave brief information of NSS objectives and its importance. The program was concluded by vote of thanks by Dr Padma.

#### 09. 19.02.202

'Personality Development Program' By Dr C B Annapurnamma, Principal NCB, Bengaluru. Addressed the students regarding their responsibility, Aims as volunteers. Madam shared her experience as a programme officer.

#### 14. 07.05.2022

"Personality Development Programme" by Dr Krishne Gowda, Retired Sociology Professor, NCB, Bengaluru. Sir shared his valuable experiences as a programme Officer during his tenure & guided the volunteers to take part actively in social service.

#### 15. 14.05.2022

'Personality Development Program' by Prof K Jagadamba, Department of Botany, NCB, Bengaluru. She gave a talk on Terrace gardening, Kitchen gardening and Micro green cultivation.

#### 18. 04.06.2022

'Personality Development Program' by Dr Shivashankar, Department of Kannada, Vijaya College, Basavanagudi, Bengaluru. Sir shared his experience as a Programme Officer during his tenure & encouraged the students to take part in all the program enthusiastically.