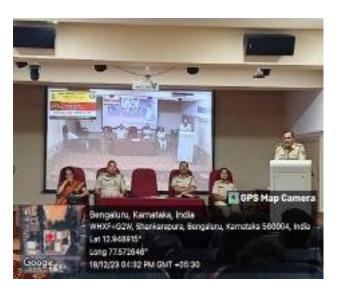

### 02. 15.12.2021

The NSS unit of the College was inaugurated by Dr Govinda Gowda, NSS program officer, Bengaluru City University. Sir addressed the students by sharing his knowledge and experiences. He motivated the students in joining camp and serving nation. Dr C B Annapurnamma remined the responsibilities of NSS volunteers and wished them best of luck. Prof P L Ramesh, College Council Secretary, gave brief information of NSS objectives and its importance. The program was concluded by vote of thanks by Dr Padma.