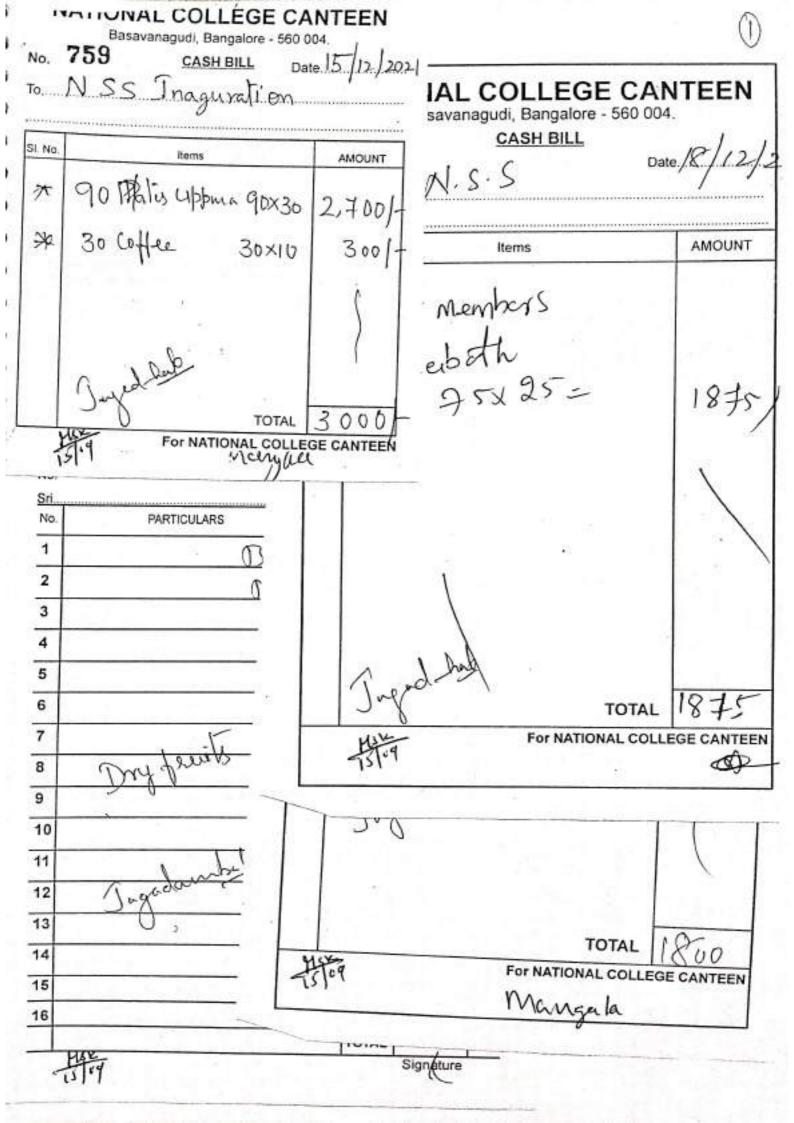

| SI No | Date of Payment                                                    | Details of Expenditure                                                                      | Amount in Rupees |
|-------|--------------------------------------------------------------------|---------------------------------------------------------------------------------------------|------------------|
| 1.    | 15.12.2021                                                         | Refreshment charges for<br>Volunteers (Inauguration)                                        | 3,000.00         |
| 2.    | 18.12.2021                                                         | Refreshment charges for<br>Volunteers (Shramadhana)                                         | 1875.00          |
| з.    | 12.01.2022                                                         | Vivekananda Jayanthi Program                                                                | 2140.00          |
| 4.    | 23.04.22                                                           | Refreshment charges for<br>Volunteers (Shramadhana)                                         | 2316.00          |
| 5.    | 07 <sup>th</sup> , 14 <sup>th</sup> & 17 <sup>Th</sup><br>May 2022 | Refreshment charges for<br>Volunteers (Shramadhana &<br>Personality Development<br>Program) | 4340.00          |
| 6.    | 18.06.2022                                                         | Refreshment charges for<br>Volunteers (Jatha)                                               | 2250.00          |
| 7.    | 21.06.2022                                                         | Refreshment charges for<br>Volunteers (Yoga Day)                                            | 1875.00          |
| 8.    | 02.07.2022                                                         | Refreshment charges for<br>Volunteers (Trekking)                                            | 1925.00          |
| 9.    | 13.07.2022                                                         | Refreshment charges for<br>Volunteers (Blood Donation<br>Camp & Eye Testing)                | 14,870.00        |
|       | 211                                                                | Total Amount: In Words (Thirty<br>four thousand five hundred and<br>ninety one only)        | 34,591.00        |