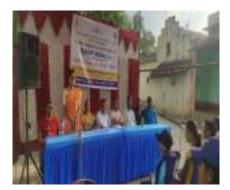

#### 20. 18.06.2022

Jatha was organized by NSS unit to create awareness on environmental issues like 'save water, save soil, protection of natural resources both renewable and non-renewable, protection of wildlife etc., Principal Dr Satish Karanth commenced the programme by wishing good luck to the volunteers. Faculty and volunteers enthusiastically participated in the jatha. It was memorable event for the students and faculty.