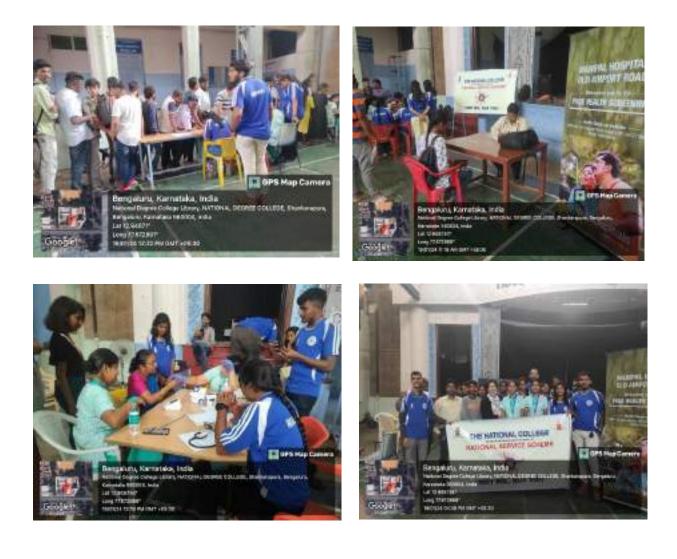

### 16. 17.05.2022

"Health Camp" regarding Cancer Detection and Awareness program from Kidwai Memorial Institute of Oncology, Bengaluru; Dr C Ramesh, HOD of Epidemiology, Dr Vijay C R, Associate Prof, Dr Avinash T, Senior Medical Officer & Dr Asha Latha, Assistant Prof. All the Doctors gave information about cancer & its preventive measures. They interacted with NSS volunteers and faculty by clearing their doubts.

#### 25. 13.07.2022

Blood Camp and Eye Testing Camp was organized by NSS Unit along with Red Cross Society and Neethradhama Eye Hospital. Dr A H Rama Rao presided the programme, Prof Nagaraj Reddy was the chief guest. Dr Satish Karanth welcomed the gathering. 123 students donated blood and 200 people checked their eyes and all the faculty and staff of NCB utilized the opportunity.