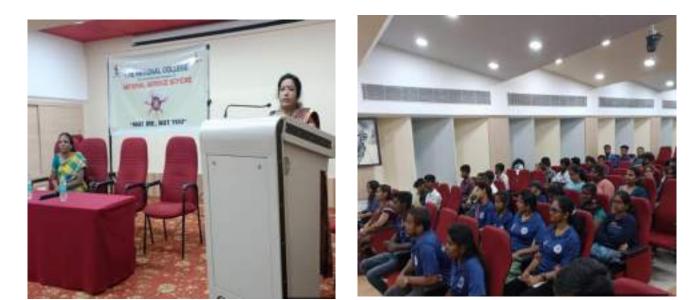

### 02. 15.12.2021

The NSS unit of the College was inaugurated by Dr Govinda Gowda, NSS program officer, Bengaluru City University. Sir addressed the students by sharing his knowledge and experiences. He motivated the students in joining camp and serving nation. Dr C B Annapurnamma remined the responsibilities of NSS volunteers and wished them best of luck. Prof P L Ramesh, College Council Secretary, gave brief information of NSS objectives and its importance. The program was concluded by vote of thanks by Dr Padma.