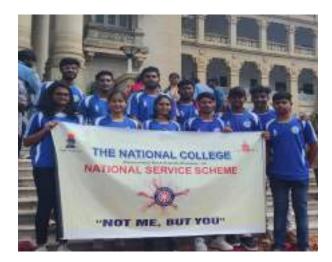

#### 08.04.2022, FRIDAY

The National College (Autonomous) Basavangudi, Beangaluru - 560004 had organized the Special NSS Camp in Paruvaiahyanapally, Kanakapura Taluk, Ramanagar District from 08.04.2022 to 14.04.2022 with the main theme being that of "Science and Scientific Temperament for the youth". The group from the college reached the destination of the camp on 8th of April by noon for the inauguration of the camp, the camp was inaugurated by Mr. Hemanth Kumar, Police Sub Inspector, Kanakapura Rural Police Station, Kanakapura, Alumni of The National College, Basavanagudi, Bengaluru. The program was presided by Dr C B Annapuranamma, Principal, The National College and Vote of thanks was given by Prof P L Ramesh, College Council Secretary, The National College; College NSS Programme Officer Prof. K Jagadamba and special guests were Smt. Jayalakshmi, Regional Education Officer, Kanakapura; Smt. Taramani, Head Mistress, Govt. Primary School, Paruvaiahayanapallya; Sri. Munibairappa, Ex - Gram Panchayath President; Sri. Kumar K, Sri, Pruthvi. Dr M Leelavathi, Professor of Kannada, PG Studies, The National College; Prof P. Sundramma, HOD of Mathematics, The National College; Dr Shivanna, Dept. of Kannada. Dr Padma T, Prof G N Nagesh, Dept of English, had graced the occasion. The Government Primary school in the village was arranged as the place to the boy members of the NSS team whereas girls were accommodated in the Anganavadi School for the duration of the camp.