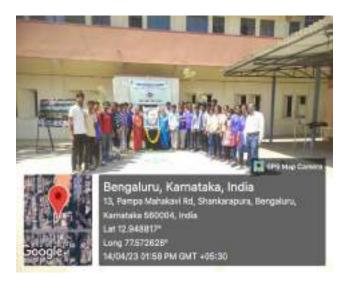

#### 11. 12.03.2022

A weeklong special camp was organised by the NSS unit of the college at Paruviayanapally, Kanakapura Taluk, Ramanagara District from 8<sup>th</sup> of April to 14<sup>th</sup> of April.

## Paruvaiahanapallya, Kanakapura Taluk, Ramanagara District Camp Date: 08.04.2022 to 14.04.2022

#### 08.04.2022, FRIDAY

The National College (Autonomous) Basavangudi, Beangaluru - 560004 had organized the Special NSS Camp in Paruvaiahyanapally, Kanakapura Taluk, Ramanagar District from 08.04.2022 to 14.04.2022 with the main theme being that of "Science and Scientific Temperament for the youth". The group from the college reached the destination of the camp on 8th of April by noon for the inauguration of the camp, the camp was inaugurated by Mr. Hemanth Kumar, Police Sub Inspector, Kanakapura Rural Police Station, Kanakapura, Alumni of The National College, Basavanagudi, Bengaluru. The program was presided by Dr C B Annapuranamma, Principal, The National College and Vote of thanks was given by Prof P L Ramesh, College Council Secretary, The National College; College NSS Programme Officer Prof. K Jagadamba and special guests were Smt. Jayalakshmi, Regional Education Officer, Kanakapura; Smt. Taramani, Head Mistress, Govt. Primary School, Paruvaiahayanapallya; Sri. Munibairappa, Ex - Gram Panchayath President; Sri. Kumar K, Sri, Pruthvi. Dr M Leelavathi, Professor of Kannada, PG Studies, The National College; Prof P. Sundramma, HOD of Mathematics, The National College; Dr Shivanna, Dept. of Kannada. Dr Padma T, Prof G N Nagesh, Dept of English, had graced the occasion. The Government Primary school in the village was arranged as the place to the boy members of the NSS team whereas girls were accommodated in the Anganavadi School for the duration of the camp.