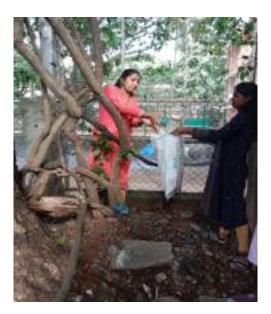

#### 06. 26.01.2022

Republic Day was celebrated at the college and NSS volunteer actively participated in the program. Later NSS volunteers cleaned the quadrangle.

#### 07. 29.01.2022

NSS volunteers took part in the 'Shramadhan' by cleaning the NSS office room, equipment and painting.