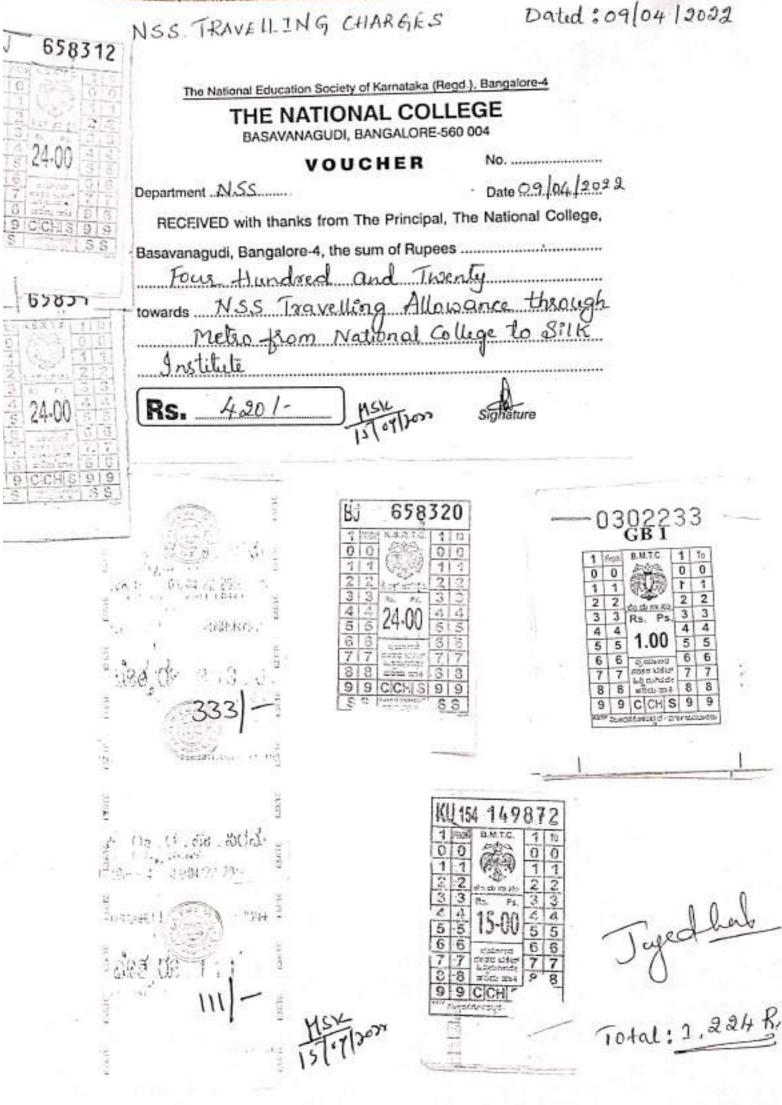

| HP CAS HPAY 11-1 9964023456                                                                                                                                                                                                                                                                                                                                                                                                                  | = 175' 370P21                                                                                                                                    |
|----------------------------------------------------------------------------------------------------------------------------------------------------------------------------------------------------------------------------------------------------------------------------------------------------------------------------------------------------------------------------------------------------------------------------------------------|--------------------------------------------------------------------------------------------------------------------------------------------------|
| MAHESHWARI AGENCIES         For Gas Leakage boyond working Hits. 4 on<br>General Holdoys: 9538748458 / 9742133383           Suggestions : makeshwari bargarhester 77FFT9 00R Leakage Call 1906 2         MAB92(20 -<br>MAB92(20 -<br>KG CYL RS: 1837355-07764/22           COST OF         1507         KG CYL RS: 1837355-07764/22           CONSUMER ND.:         CASH MEMO No.           DGCC BOOK NMATIONAL EDU SOCIETY         ISSUE DE | SRI BALAJI TRADERS<br>20, 2ND HAIN ROAD, N T PET, BANGALORE 560002. PH<br>060-42154516<br>GSTIN: 29AABFB7995A12C<br>PH.ND: 9945318955            |
| CONSUMER ND.: CASH MEMO No.<br>DGCC BODK NMATIONAL EDU SOCIETY ISSUE DE:<br>NAME: 05 LAST DELIVERY DT.:<br>ADDRESS: BASAVANAGUDI DELIVERY MAN:<br>GSTIN OF CUSTONER:<br>LPG ID:2 9110 9545 0000 0044                                                                                                                                                                                                                                         | TIME:02:15 PM DATE:07-APR-2022<br>BILL:A/2223/235 BILL TYPE:RETAIL                                                                               |
| LPG ID:2 9110 9545 0000 0044                                                                                                                                                                                                                                                                                                                                                                                                                 | TAX INVOICE CUM BILL OF SUPPLY                                                                                                                   |
| ORDER NO/DATE : ITar. Value+CGST2.SOS+SOST/UTGST2.                                                                                                                                                                                                                                                                                                                                                                                           | TIEM RATE OTY TOTAL                                                                                                                              |
| SPECIAL INSTRUCTION:                                                                                                                                                                                                                                                                                                                                                                                                                         | GARBAGE COVER 150.00 1.000 150.00<br>0.0 PACKET<br>60.00 1.000 60.00                                                                             |
| CUSTOMER COPY<br>FOR ENQUIRY ONLY Tel: 26674466 / 26500951 / 26674553 / 26507331 / 26603227                                                                                                                                                                                                                                                                                                                                                  | 18.0 PACKET<br>18.0 PACKET<br>29.00 1.000 29.00                                                                                                  |
| The National Education Society of Karnataka (Regd.), Bangalore-4<br>THE NATIONAL COLLEGE                                                                                                                                                                                                                                                                                                                                                     | 18.0 PALAET<br>55.00 1.000 - 55.00<br>0.0 PC - 5.00                                                                                              |
| AUTONOMOUS<br>BASAVANAGUDI, BANGALORE - 560 004<br>VOUCHER No.                                                                                                                                                                                                                                                                                                                                                                               | 5.0 PIECE<br>220.00 0.100 / 22.00                                                                                                                |
| Department NSS Date: 0##199                                                                                                                                                                                                                                                                                                                                                                                                                  | 5.0 KG<br>9.00 1.000 9.00<br>18.0 PIECE<br>18.0 DIECE<br>10.00 400.0                                                                             |
| [+1]0+                                                                                                                                                                                                                                                                                                                                                                                                                                       | 470.00 1.000 / 470.0                                                                                                                             |
| RECEIVED with thanks from The Principal, The National College, Basav<br>Bangalore 4, the sum of Rupees One Thousand One ha                                                                                                                                                                                                                                                                                                                   | 1 1 70 70 70 70 1                                                                                                                                |
| towards Mransportation of Gas Cylinde<br>Provikion<br>₹ 1100 - Beereche<br>Heren Jegedembert Breverhe<br>signature                                                                                                                                                                                                                                                                                                                           | 0.0 KG<br>110.00 3.000 330.00<br>0.0 KG<br>100.00 3.000 300.00<br>0.0 KG<br>85.00 4.000 340.00<br>0.0 KG<br>110.00 4.000 440.00                  |
|                                                                                                                                                                                                                                                                                                                                                                                                                                              | 0.0 KG<br>115.00 1.000 / 115.00<br>0.0 KG                                                                                                        |
| upees in words                                                                                                                                                                                                                                                                                                                                                                                                                               | 76.00 1.000 76.00<br>1 0.0 KG<br>110.00 5.000 5550.00                                                                                            |
| arty's GSTIN No.<br>nods once sold cannot be taken For STUDENT STATIONE                                                                                                                                                                                                                                                                                                                                                                      | 200 0.0 KG 44.00<br>RY POINT 12 22.00 2.000 44.00                                                                                                |
| ack or exchanged.<br>Ye are registered under<br>SST Composition Scheme Authorised Signatur                                                                                                                                                                                                                                                                                                                                                   | : 57/12/ 600 9361.00                                                                                                                             |
| GSTIN: 29AMPPN6148PAZY 3905                                                                                                                                                                                                                                                                                                                                                                                                                  | TAXA TAXABLE COST SOST TAX A                                                                                                                     |
| Goods once sold cannot be<br>taken back or exchanged                                                                                                                                                                                                                                                                                                                                                                                         | $ \begin{array}{cccccccccccccccccccccccccccccccccccc$                                                                                            |
| E. & O.E. Hog Mr Total 200<br>Goods once sold cannot be taken back, can be exchanged.                                                                                                                                                                                                                                                                                                                                                        | TOTAL 9092.87 133.84 133.81 267.<br>TENDERED HATTIN S AM 9361<br>CASH 9361                                                                       |
|                                                                                                                                                                                                                                                                                                                                                                                                                                              | THANK YOU FOR SHOPPING AT SRI BALAJI TRADERS.<br>EASE VISIT ONCE AGAIN, HAVE A NICE DAY. RETURN<br>LE ITEMS WILL NOT ACCEPT ON SATURDAY AND MOND |