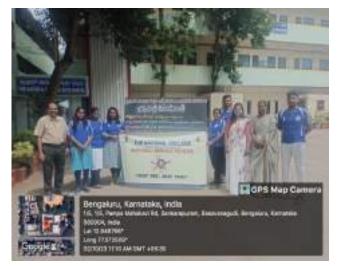

### 16. 17.05.2022

"Health Camp" regarding Cancer Detection and Awareness program from Kidwai Memorial Institute of Oncology, Bengaluru; Dr C Ramesh, HOD of Epidemiology, Dr Vijay C R, Associate Prof, Dr Avinash T, Senior Medical Officer & Dr Asha Latha, Assistant Prof. All the Doctors gave information about cancer & its preventive measures. They interacted with NSS volunteers and faculty by clearing their doubts.