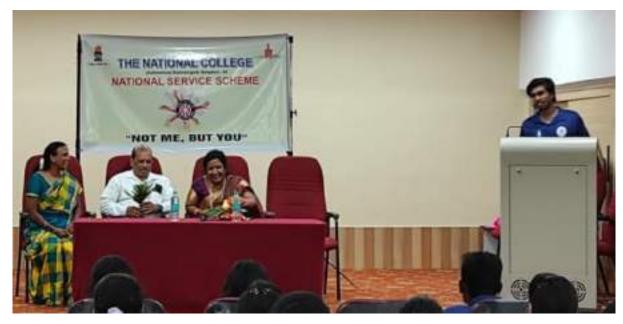

### 02. 15.12.2021

The NSS unit of the College was inaugurated by Dr Govinda Gowda, NSS program officer, Bengaluru City University. Sir addressed the students by sharing his knowledge and experiences. He motivated the students in joining camp and serving nation. Dr C B Annapurnamma remined the responsibilities of NSS volunteers and wished them best of luck. Prof P L Ramesh, College Council Secretary, gave brief information of NSS objectives and its importance. The program was concluded by vote of thanks by Dr Padma.