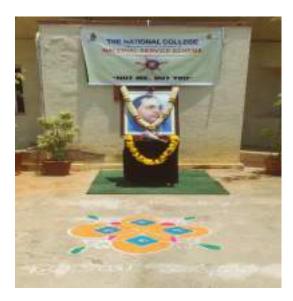

#### 14.04.2022, THURSDAY

It is the last day of the camp, on this day Valedictory function was started at 11.30AM. Along with Valedictory we also celebrated Dr Ambedkar Jayanthi by Garlanding Ambedkar Photo. The valedictory speech was delivered by Prof. S Nagaraj Reddy, Honourable Secretary of NES, Bengaluru. The chief guest for the function was Dr. C B Annapurnamma, Principal, The National College, Basavanagudi, Bengaluru. Prof K Jagadamba and special guests; Prof P L Ramesh, College Council Secretary, Shree K Kumar, Shree Pruthvi, Shree Muniraju, contractor and village members of Paruviahanapally had graced the occasion. Vote of thanks was given by Prof. K Jagadamba, NSS Programme Officer, The National College, Basavanagudi, Bengaluru.

On account of Dr Ambedkar Jayanthi, all the children of Village and members gathered for the valedictory programme were distributed with sweets. The last day camp was mainly devoted for cleaning the place of stay and packing the luggage. The members of the village thanked the team for offering their service to the village and recalled the wonderful bonding that the team had made in the seven days of camp. After the lunch, the volunteers were instructed to set their luggage to bet back to their homes. The vehicle arrived at 3.30PM & left the village around 4.30PM. We all reached the college at 6.30PM in the evening after which they all left for their homes & reached home safely.