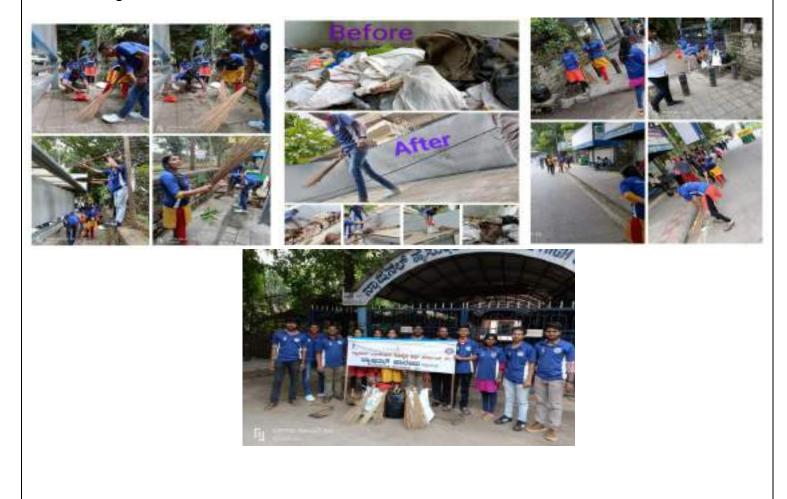

#### 07. 29.01.2022

NSS volunteers took part in the 'Shramadhan' by cleaning the NSS office room, equipment and painting.

#### 17. 28.05.2021

NSS volunteers took part in the program organised by BBMP official regarding awareness of TB & its prevention. They also did Shranadhan by cleaning BCA block and Parking area of the college.