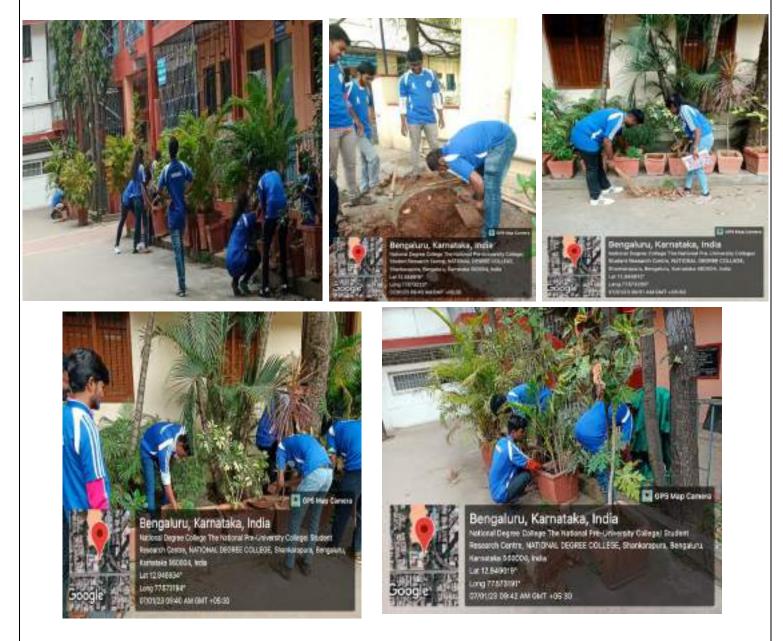

#### 07. 29.01.2022

NSS volunteers took part in the 'Shramadhan' by cleaning the NSS office room, equipment and painting.

#### 12. 23.04.2022

NSS volunteers took part in Shramadhan by cleaning all the departments, classrooms and passage.

#### 13. 30.04,2022

NSS volunteers took part in Shramadhan by cleaning the college premises and serving the food to all the volunteers and staff.