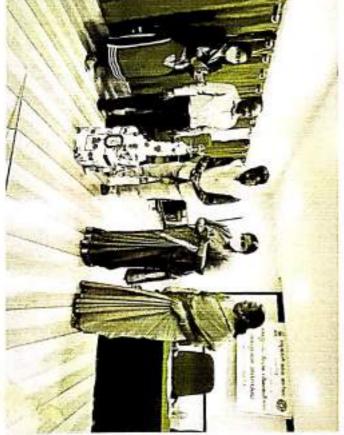

### 02. 15.12.2021

The NSS unit of the College was inaugurated by Dr Govinda Gowda, NSS program officer, Bengaluru City University. Sir addressed the students by sharing his knowledge and experiences. He motivated the students in joining camp and serving nation. Dr C B Annapurnamma remined the responsibilities of NSS volunteers and wished them best of luck. Prof P L Ramesh, College Council Secretary, gave brief information of NSS objectives and its importance. The program was concluded by vote of thanks by Dr Padma.