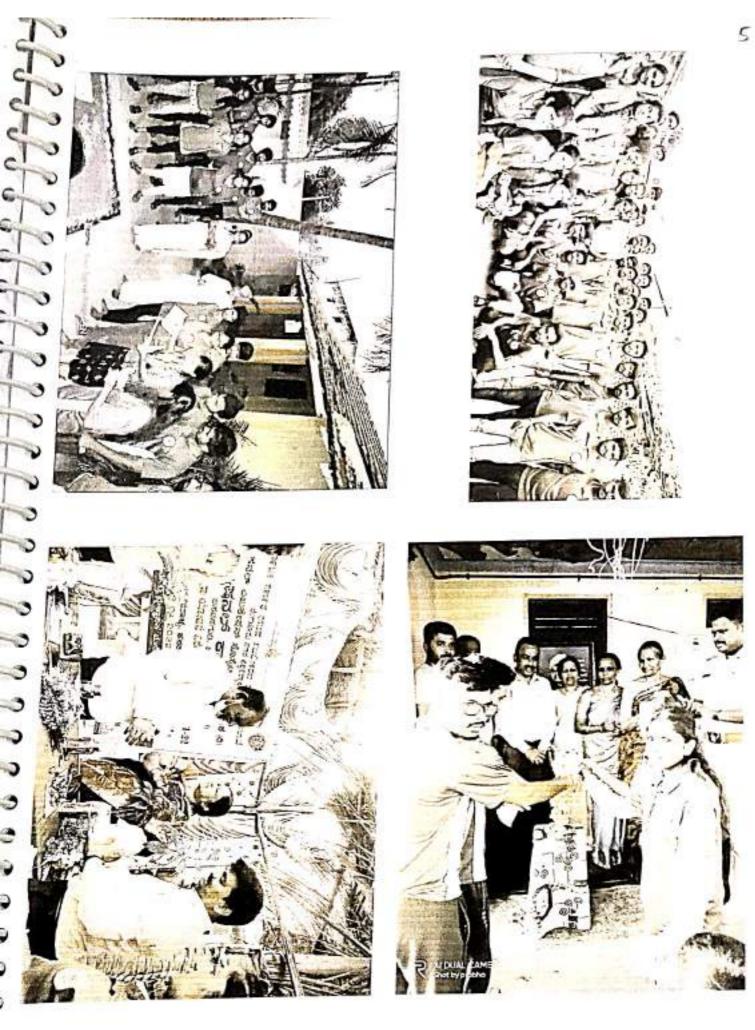

### 16. 17.05.2022

"Health Camp" regarding Cancer Detection and Awareness program from Kidwai Memorial Institute of Oncology, Bengaluru; Dr C Ramesh, HOD of Epidemiology, Dr Vijay C R, Associate Prof, Dr Avinash T, Senior Medical Officer & Dr Asha Latha, Assistant Prof. All the Doctors gave information about cancer & its preventive measures. They interacted with NSS volunteers and faculty by clearing their doubts.

#### 25. 13.07.2022

Blood Camp and Eye Testing Camp was organized by NSS Unit along with Red Cross Society and Neethradhama Eye Hospital. Dr A H Rama Rao presided the programme, Prof Nagaraj Reddy was the chief guest. Dr Satish Karanth welcomed the gathering. 123 students donated blood and 200 people checked their eyes and all the faculty and staff of NCB utilized the opportunity.