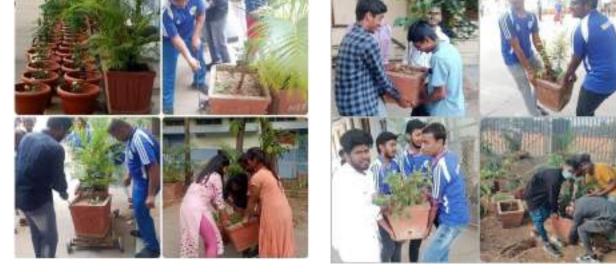

#### 08. 05.02.2022

NSS volunteers took part in Shramadhan by rearranging the pots in the quadrangle and cleaning it. Replaced the damaged pots with new pots and collected the manure from cycle stand & put it into pots.

#### 10. 05.03.2022

NSS volunteers took part in Shramadhan by rearranging the pots in the quadrangle and cleaning it. Replaced the damaged pots with new pots and added the manure to all the pots.