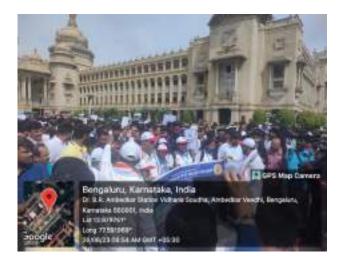

### 22. 26.06.2022

NSS volunteers had participated in "Say No to Drugs' organised by Bangalore City University in Kanteerava Stadium. All colleges in Bengaluru had participated.