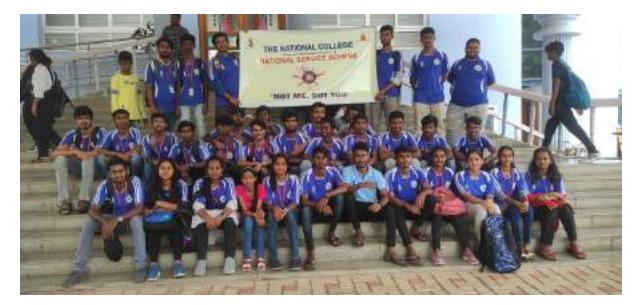

#### 11. 12.03.2022

A weeklong special camp was organised by the NSS unit of the college at Paruviayanapally, Kanakapura Taluk, Ramanagara District from 8<sup>th</sup> of April to 14<sup>th</sup> of April.