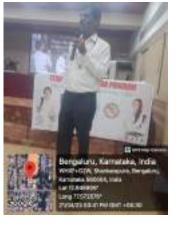

#### 14. 07.05.2022

"Personality Development Programme" by Dr Krishne Gowda, Retired Sociology Professor, NCB, Bengaluru. Sir shared his valuable experiences as a programme Officer during his tenure & guided the volunteers to take part actively in social service.