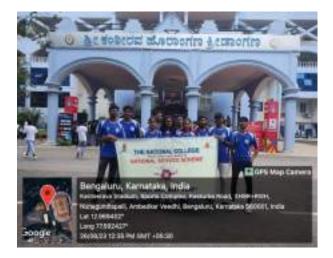

#### 08.04.2022, FRIDAY

The National College (Autonomous) Basavangudi, Beangaluru - 560004 had organized the Special NSS Camp in Paruvaiahyanapally, Kanakapura Taluk, Ramanagar District from 08.04.2022 to 14.04.2022 with the main theme being that of "Science and Scientific Temperament for the youth". The group from the college reached the destination of the camp on 8th of April by noon for the inauguration of the camp, the camp was inaugurated by Mr. Hemanth Kumar, Police Sub Inspector, Kanakapura Rural Police Station, Kanakapura, Alumni of The National College, Basavanagudi, Bengaluru. The program was presided by Dr C B Annapuranamma, Principal, The National College and Vote of thanks was given by Prof P L Ramesh, College Council Secretary, The National College; College NSS Programme Officer Prof. K Jagadamba and special guests were Smt. Jayalakshmi, Regional Education Officer, Kanakapura; Smt. Taramani, Head Mistress, Govt. Primary School, Paruvaiahayanapallya; Sri. Munibairappa, Ex - Gram Panchayath President; Sri. Kumar K, Sri, Pruthvi. Dr M Leelavathi, Professor of Kannada, PG Studies, The National College; Prof P. Sundramma, HOD of Mathematics, The National College; Dr Shivanna, Dept. of Kannada. Dr Padma T, Prof G N Nagesh, Dept of English, had graced the occasion. The Government Primary school in the village was arranged as the place to the boy members of the NSS team whereas girls were accommodated in the Anganavadi School for the duration of the camp.