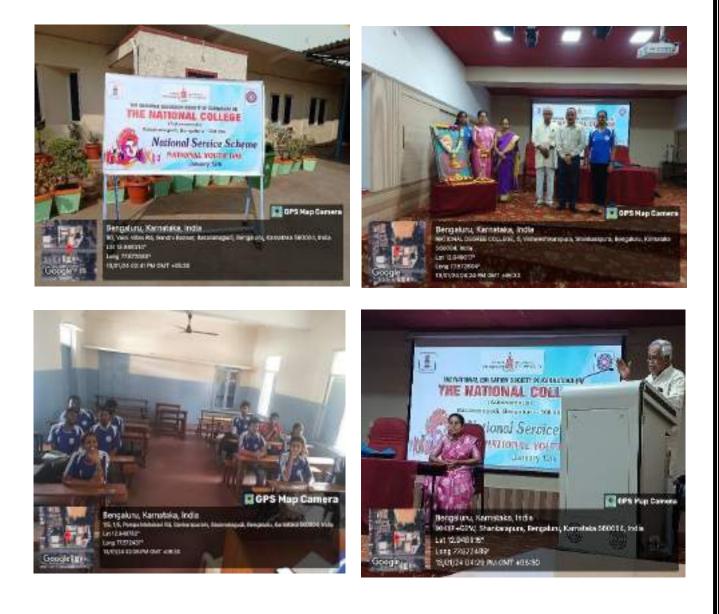

### 02. 15.12.2021

The NSS unit of the College was inaugurated by Dr Govinda Gowda, NSS program officer, Bengaluru City University. Sir addressed the students by sharing his knowledge and experiences. He motivated the students in joining camp and serving nation. Dr C B Annapurnamma remined the responsibilities of NSS volunteers and wished them best of luck. Prof P L Ramesh, College Council Secretary, gave brief information of NSS objectives and its importance. The program was concluded by vote of thanks by Dr Padma.

#### 09. 19.02.202

'Personality Development Program' By Dr C B Annapurnamma, Principal NCB, Bengaluru. Addressed the students regarding their responsibility, Aims as volunteers. Madam shared her experience as a programme officer.