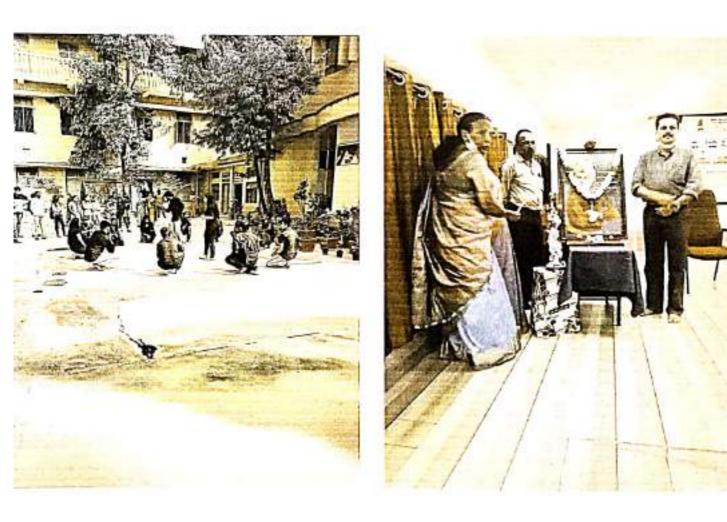

#### 06. 26.01.2022

Republic Day was celebrated at the college and NSS volunteer actively participated in the program. Later NSS volunteers cleaned the quadrangle.

#### 07. 29.01.2022

NSS volunteers took part in the 'Shramadhan' by cleaning the NSS office room, equipment and painting.