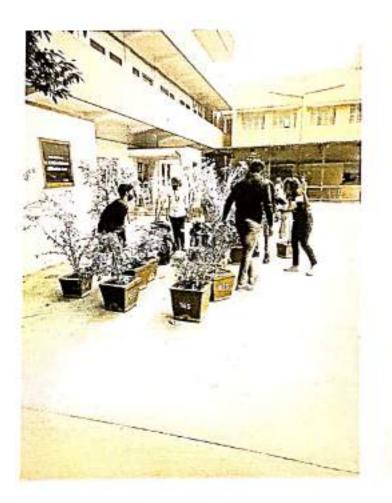

#### 08. 05.02.2022

NSS volunteers took part in Shramadhan by rearranging the pots in the quadrangle and cleaning it. Replaced the damaged pots with new pots and collected the manure from cycle stand & put it into pots.

#### 10. 05.03.2022

NSS volunteers took part in Shramadhan by rearranging the pots in the quadrangle and cleaning it. Replaced the damaged pots with new pots and added the manure to all the pots.