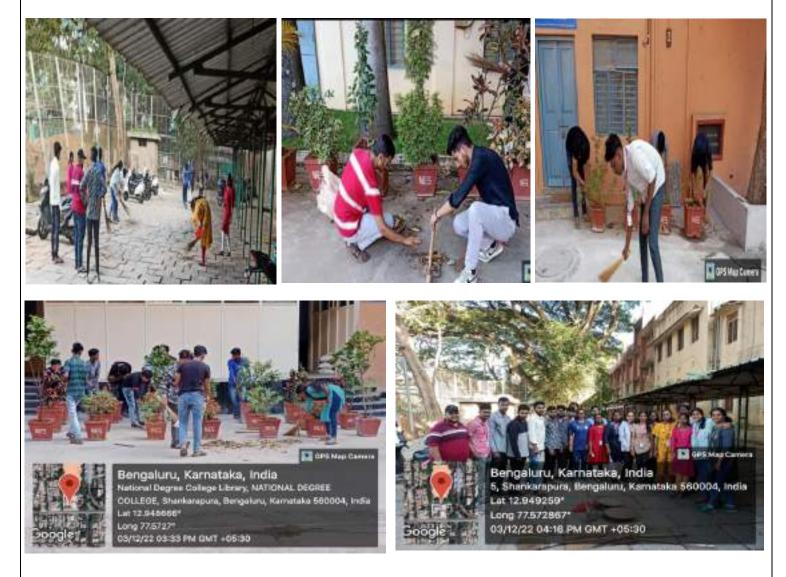

#### 07. 29.01.2022

NSS volunteers took part in the 'Shramadhan' by cleaning the NSS office room, equipment and painting.

#### 08. 05.02.2022

NSS volunteers took part in Shramadhan by rearranging the pots in the quadrangle and cleaning it. Replaced the damaged pots with new pots and collected the manure from cycle stand & put it into pots.

#### 10. 05.03.2022

NSS volunteers took part in Shramadhan by rearranging the pots in the quadrangle and cleaning it. Replaced the damaged pots with new pots and added the manure to all the pots.