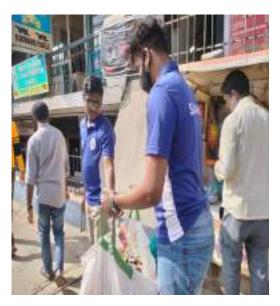

#### 17. 28.05.2021

NSS volunteers took part in the program organised by BBMP official regarding awareness of TB & its prevention. They also did Shranadhan by cleaning BCA block and Parking area of the college.