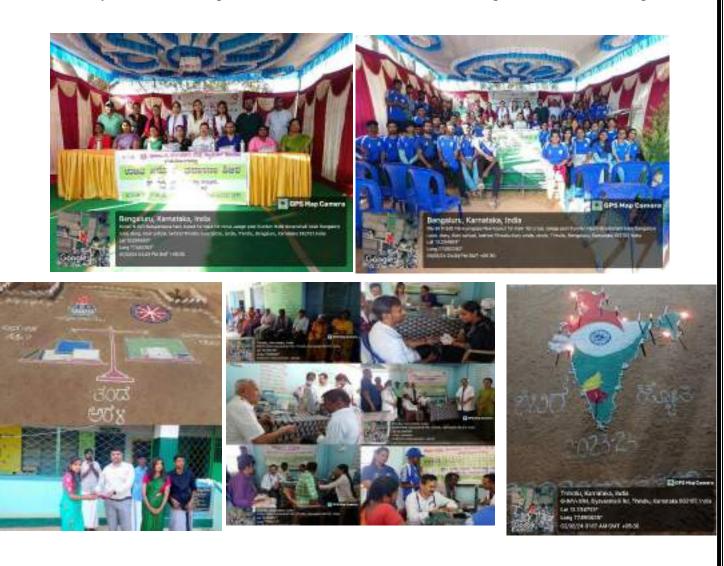

### 02. 15.12.2021

The NSS unit of the College was inaugurated by Dr Govinda Gowda, NSS program officer, Bengaluru City University. Sir addressed the students by sharing his knowledge and experiences. He motivated the students in joining camp and serving nation. Dr C B Annapurnamma remined the responsibilities of NSS volunteers and wished them best of luck. Prof P L Ramesh, College Council Secretary, gave brief information of NSS objectives and its importance. The program was concluded by vote of thanks by Dr Padma.

#### 25. 13.07.2022

Blood Camp and Eye Testing Camp was organized by NSS Unit along with Red Cross Society and Neethradhama Eye Hospital. Dr A H Rama Rao presided the programme, Prof Nagaraj Reddy was the chief guest. Dr Satish Karanth welcomed the gathering. 123 students donated blood and 200 people checked their eyes and all the faculty and staff of NCB utilized the opportunity.

#### 08.04.2022, FRIDAY

The National College (Autonomous) Basavangudi, Beangaluru - 560004 had organized the Special NSS Camp in Paruvaiahyanapally, Kanakapura Taluk, Ramanagar District from 08.04.2022 to 14.04.2022 with the main theme being that of "Science and Scientific Temperament for the youth". The group from the college reached the destination of the camp on 8th of April by noon for the inauguration of the camp, the camp was inaugurated by Mr. Hemanth Kumar, Police Sub Inspector, Kanakapura Rural Police Station, Kanakapura, Alumni of The National College, Basavanagudi, Bengaluru. The program was presided by Dr C B Annapuranamma, Principal, The National College and Vote of thanks was given by Prof P L Ramesh, College Council Secretary, The National College; College NSS Programme Officer Prof. K Jagadamba and special guests were Smt. Jayalakshmi, Regional Education Officer, Kanakapura; Smt. Taramani, Head Mistress, Govt. Primary School, Paruvaiahayanapallya; Sri. Munibairappa, Ex - Gram Panchayath President; Sri. Kumar K, Sri, Pruthvi. Dr M Leelavathi, Professor of Kannada, PG Studies, The National College; Prof P. Sundramma, HOD of Mathematics, The National College; Dr Shivanna, Dept. of Kannada. Dr Padma T, Prof G N Nagesh, Dept of English, had graced the occasion. The Government Primary school in the village was arranged as the place to the boy members of the NSS team whereas girls were accommodated in the Anganavadi School for the duration of the camp.