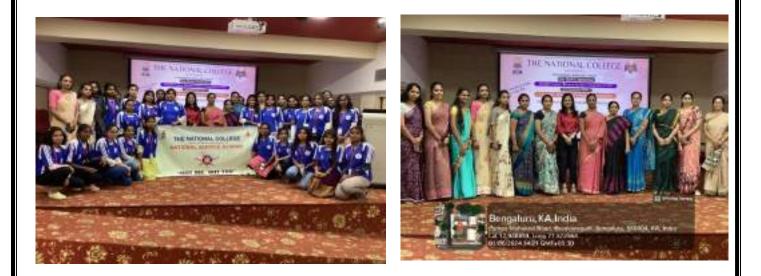

#### 20. 18.06.2022

Jatha was organized by NSS unit to create awareness on environmental issues like 'save water, save soil, protection of natural resources both renewable and non-renewable, protection of wildlife etc., Principal Dr Satish Karanth commenced the programme by wishing good luck to the volunteers. Faculty and volunteers enthusiastically participated in the jatha. It was memorable event for the students and faculty.

#### 21. 21.06.2022

NSS Volunteers, students and faculty participated in the 'Yoga Day'

### 22. 26.06.2022

NSS volunteers had participated in "Say No to Drugs' organised by Bangalore City University in Kanteerava Stadium. All colleges in Bengaluru had participated.