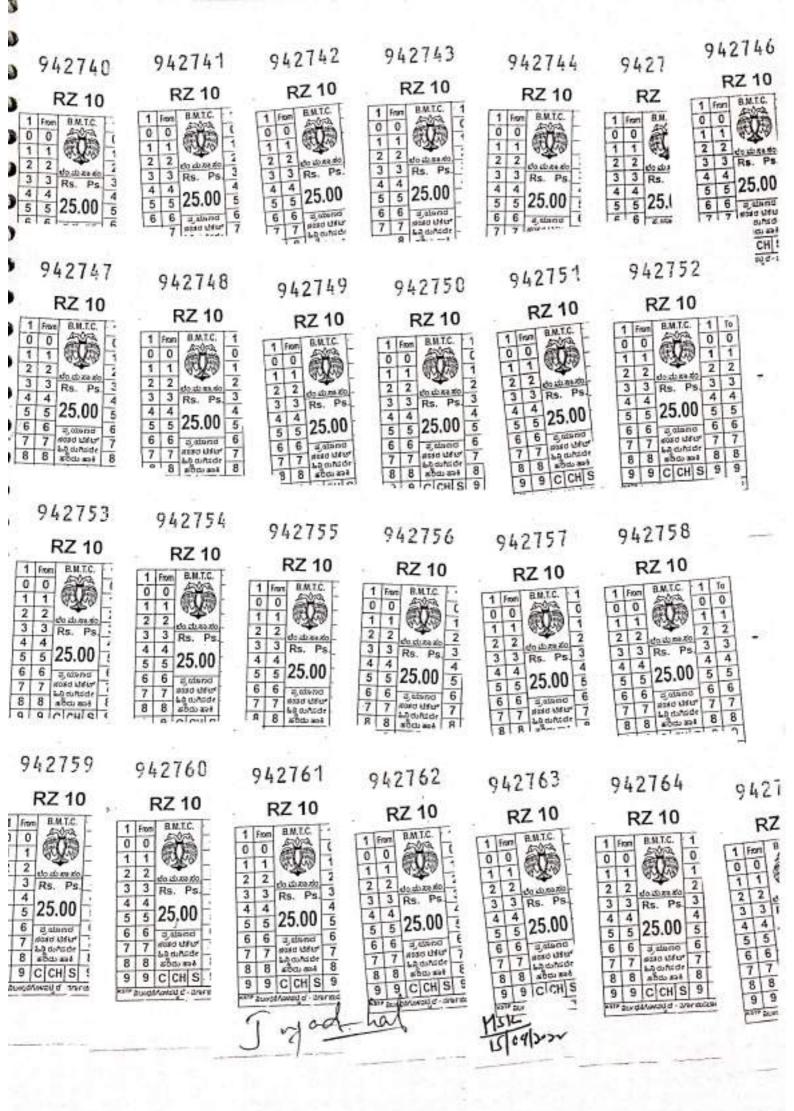

| SI No | Date of Payment                                                    | Details of Expenditure                                                                      | Amount in Rupees |
|-------|--------------------------------------------------------------------|---------------------------------------------------------------------------------------------|------------------|
| 1.    | 15.12.2021                                                         | Refreshment charges for<br>Volunteers (Inauguration)                                        | 3,000.00         |
| 2.    | 18.12.2021                                                         | Refreshment charges for<br>Volunteers (Shramadhana)                                         | 1875.00          |
| з.    | 12.01.2022                                                         | Vivekananda Jayanthi Program                                                                | 2140.00          |
| 4.    | 23.04.22                                                           | Refreshment charges for<br>Volunteers (Shramadhana)                                         | 2316.00          |
| 5.    | 07 <sup>th</sup> , 14 <sup>th</sup> & 17 <sup>Th</sup><br>May 2022 | Refreshment charges for<br>Volunteers (Shramadhana &<br>Personality Development<br>Program) | 4340.00          |
| 6.    | 18.06.2022                                                         | Refreshment charges for<br>Volunteers (Jatha)                                               | 2250.00          |
| 7.    | 21.06.2022                                                         | Refreshment charges for<br>Volunteers (Yoga Day)                                            | 1875.00          |
| 8.    | 02.07.2022                                                         | Refreshment charges for<br>Volunteers (Trekking)                                            | 1925.00          |
| 9.    | 13.07.2022                                                         | Refreshment charges for<br>Volunteers (Blood Donation<br>Camp & Eye Testing)                | 14,870.00        |
|       | 211                                                                | Total Amount: In Words (Thirty<br>four thousand five hundred and<br>ninety one only)        | 34,591.00        |