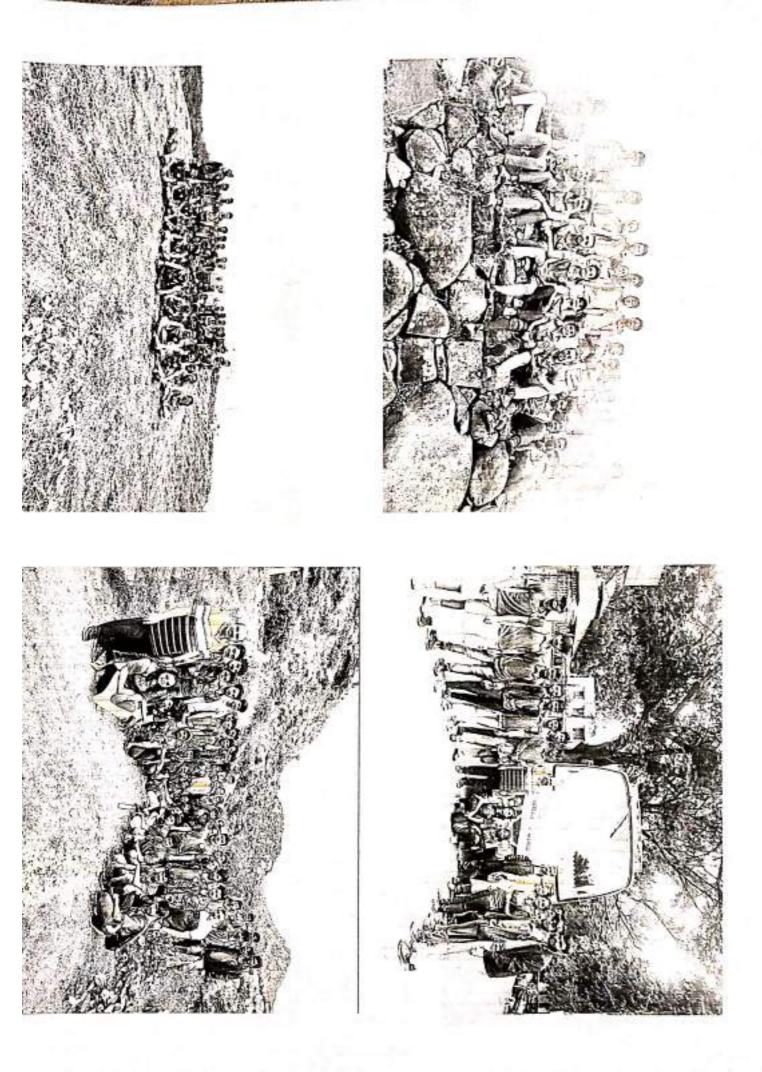

#### 23. 02.07.2022

NSS Unit had organized trekking to 'AMBHAJI DURGA' near Chintamani. 55 volunteers and 05 faculty had been to the trekking. All the volunteers & faculty assembled in the college at 7.30AM and left the college at 8.00AM and reached the place around 9.30am. After refreshment all the volunteers enthusiastically climbed the hill and returned back at 3.00PM, later had lunch and visited nearby temples and reached the college safely at 7.00PM. All of them reached respective home safely.

#### 25. 13.07.2022

Blood Camp and Eye Testing Camp was organized by NSS Unit along with Red Cross Society and Neethradhama Eye Hospital. Dr A H Rama Rao presided the programme, Prof Nagaraj Reddy was the chief guest. Dr Satish Karanth welcomed the gathering. 123 students donated blood and 200 people checked their eyes and all the faculty and staff of NCB utilized the opportunity.