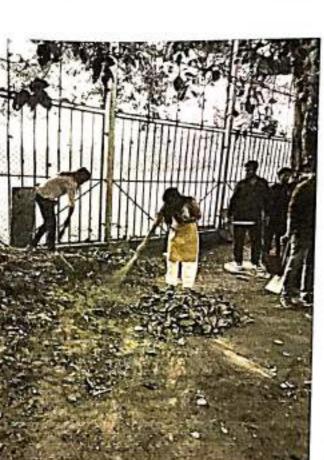

#### 06. 26.01.2022

Republic Day was celebrated at the college and NSS volunteer actively participated in the program. Later NSS volunteers cleaned the quadrangle.

#### 07. 29.01.2022

NSS volunteers took part in the 'Shramadhan' by cleaning the NSS office room, equipment and painting.

#### 08. 05.02.2022

NSS volunteers took part in Shramadhan by rearranging the pots in the quadrangle and cleaning it. Replaced the damaged pots with new pots and collected the manure from cycle stand & put it into pots.

#### 10. 05.03.2022

NSS volunteers took part in Shramadhan by rearranging the pots in the quadrangle and cleaning it. Replaced the damaged pots with new pots and added the manure to all the pots.

#### 12. 23.04.2022

NSS volunteers took part in Shramadhan by cleaning all the departments, classrooms and passage.

#### 13. 30.04,2022

NSS volunteers took part in Shramadhan by cleaning the college premises and serving the food to all the volunteers and staff.