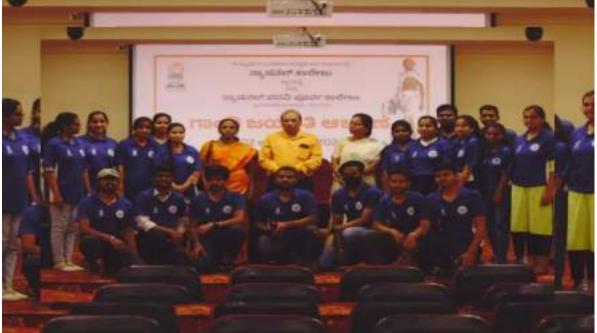

### 02. 15.12.2021

The NSS unit of the College was inaugurated by Dr Govinda Gowda, NSS program officer, Bengaluru City University. Sir addressed the students by sharing his knowledge and experiences. He motivated the students in joining camp and serving nation. Dr C B Annapurnamma remined the responsibilities of NSS volunteers and wished them best of luck. Prof P L Ramesh, College Council Secretary, gave brief information of NSS objectives and its importance. The program was concluded by vote of thanks by Dr Padma.

#### 03. 18.12.2021

NSS leader selection was held on this day. Among girls **Panchami M Shetty** was unanimously elected as girl leader whereas among boys there was a competition between Sudeep Gowda & Navneeth L Gupta. Voting was held and students elected **Sudeep Gowda** as their leader.