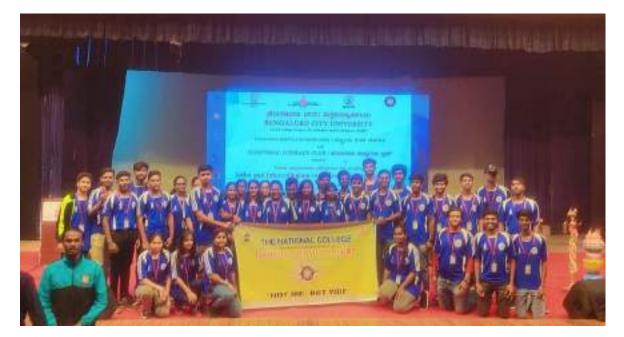

### 02. 15.12.2021

The NSS unit of the College was inaugurated by Dr Govinda Gowda, NSS program officer, Bengaluru City University. Sir addressed the students by sharing his knowledge and experiences. He motivated the students in joining camp and serving nation. Dr C B Annapurnamma remined the responsibilities of NSS volunteers and wished them best of luck. Prof P L Ramesh, College Council Secretary, gave brief information of NSS objectives and its importance. The program was concluded by vote of thanks by Dr Padma.

#### 03. 18.12.2021

NSS leader selection was held on this day. Among girls **Panchami M Shetty** was unanimously elected as girl leader whereas among boys there was a competition between Sudeep Gowda & Navneeth L Gupta. Voting was held and students elected **Sudeep Gowda** as their leader.